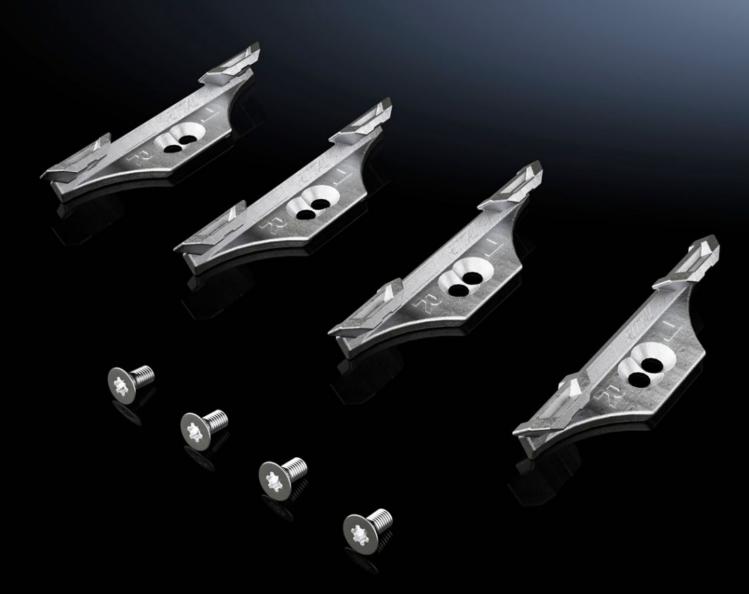

## VX 8618.110 - Lock components for VX

For retrofitting a glazed door or sheet steel door in place of a rear panel.

## **Features**

| Model No.             | VX 8618.110                                                                  |
|-----------------------|------------------------------------------------------------------------------|
| Product description   | For retrofitting a glazed door or sheet steel door in place of a rear panel. |
| Material              | Die-cast zinc                                                                |
| Supply includes       | Assembly parts                                                               |
| Packs of              | 4 pc(s).                                                                     |
| Net weight            | 0.22                                                                         |
| Gross weight          | 0.22                                                                         |
| Customs tariff number | 73182900                                                                     |
| EAN                   | 4028177921368                                                                |
| ETIM 9                | EC002626                                                                     |
| ECLASS 8.0            | 27189234                                                                     |