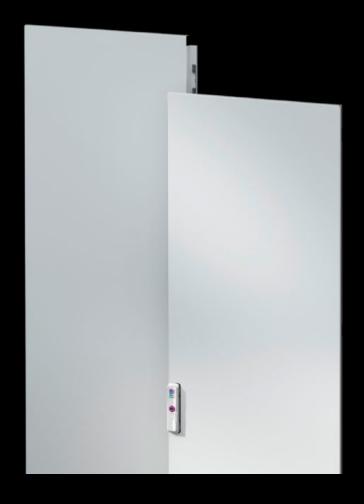

## VX 8618.120 Lockable and adjacent door

State: 17/08/2025 (Source: rittal.com/gr-en)

## VX 8618.120 - Lockable and adjacent door for VX

For example, if two 400 mm doors are used instead of one 800 mm wide door in order to comply with escape routes. May also be fitted instead of an 800 mm wide rear panel.