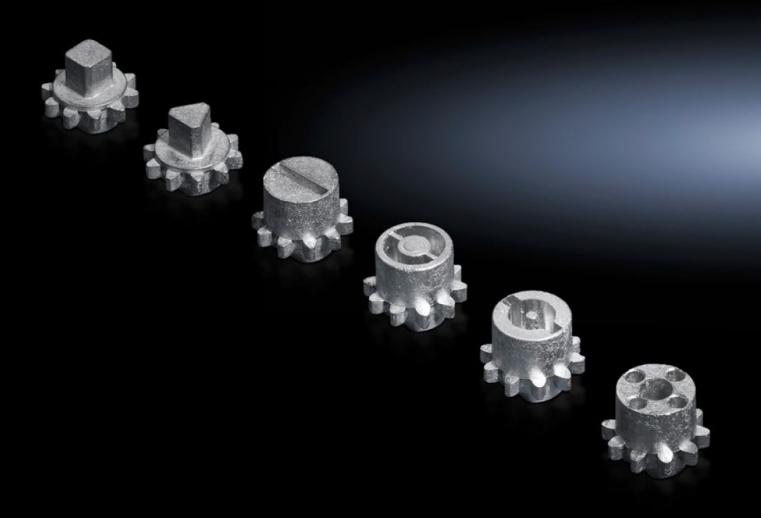

## VX 8618.301 - Lock insert type G

For handles and enclosures.

## **Features**

| Model No.                     | VX 8618.301                                    |
|-------------------------------|------------------------------------------------|
| Design                        | G                                              |
| Material                      | Die-cast zinc                                  |
| Installation in handle system | Comfort handle VX for padlock and lock inserts |
| Lock                          | Lock insert: 8 mm square                       |
| To fit enclosure type         | VX<br>VX IT                                    |
| Packs of                      | 1 pc(s).                                       |
| Net weight                    | 0.014                                          |
| Gross weight                  | 0.015                                          |
| Customs tariff number         | 83016000                                       |
| EAN                           | 4028177921825                                  |
| ETIM 9                        | EC000743                                       |
| ECLASS 8.0                    | 27409218                                       |