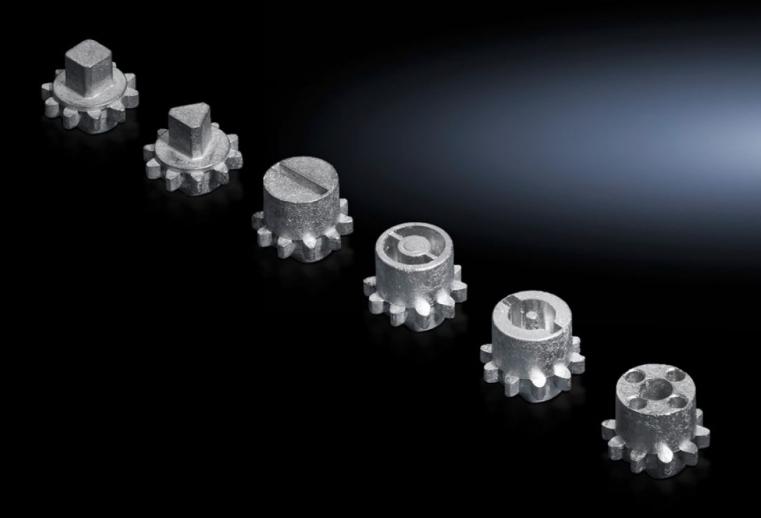

## VX 8618.304 - Lock insert type G

For handles and enclosures.

## **Features**

| Model No.                     | VX 8618.304                                    |
|-------------------------------|------------------------------------------------|
| Design                        | G                                              |
| Material                      | Die-cast zinc                                  |
| Installation in handle system | Comfort handle VX for padlock and lock inserts |
| Lock                          | Lock insert: Screwdrivers                      |
| To fit enclosure type         | VX<br>VX IT                                    |
| Packs of                      | 1 pc(s).                                       |
| Net weight                    | 0.018                                          |
| Gross weight                  | 0.019                                          |
| Customs tariff number         | 73181900                                       |
| EAN                           | 4028177921856                                  |
| ETIM 9                        | EC000743                                       |
| ECLASS 8.0                    | 27409218                                       |