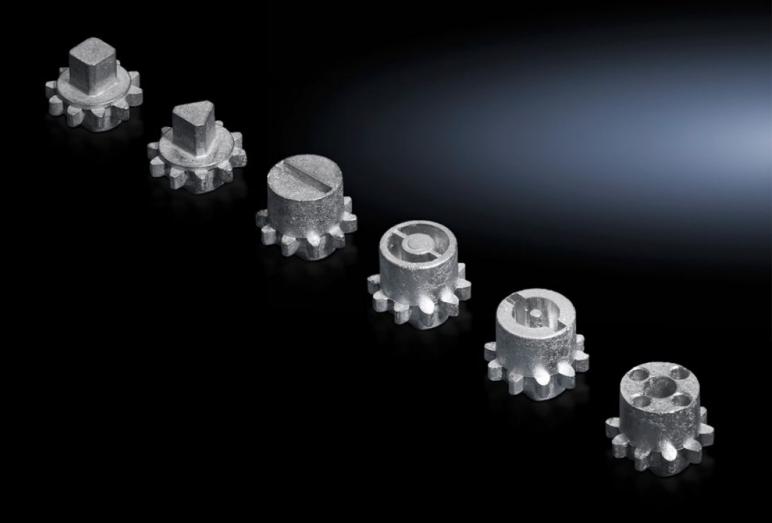

## VX 8618.305 - Lock insert type G

For handles and enclosures.

## Features

| Model No.                     | VX 8618.305                                    |
|-------------------------------|------------------------------------------------|
| Design                        | G                                              |
| Material                      | Die-cast zinc                                  |
| Installation in handle system | Comfort handle VX for padlock and lock inserts |
| Lock                          | Lock insert: Daimler insert                    |
| To fit enclosure type         | VX<br>VX IT                                    |
| Packs of                      | 1 pc(s).                                       |
| Net weight                    | 0.017                                          |
| Gross weight                  | 0.018                                          |
| Customs tariff number         | 83016000                                       |
| EAN                           | 4028177921863                                  |
| ETIM 9                        | EC000743                                       |
| ECLASS 8.0                    | 27409218                                       |
|                               |                                                |