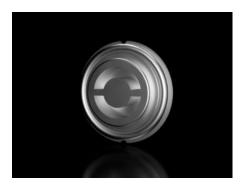

## VX 8618.305 - Lock insert type G

For handles and enclosures.

## Features

| Model No.                     | VX 8618.305                                    |
|-------------------------------|------------------------------------------------|
| Design                        | G                                              |
| Material                      | Die-cast zinc                                  |
| Installation in handle system | Comfort handle VX for padlock and lock inserts |
| Lock                          | Lock insert: Daimler insert                    |
| To fit enclosure type         | VX<br>VX IT                                    |
| Packs of                      | 1 pc(s).                                       |
| Net weight                    | 0.017                                          |
| Gross weight                  | 0.018                                          |
| Customs tariff number         | 83016000                                       |
| EAN                           | 4028177921863                                  |
| ETIM 9                        | EC000743                                       |
| ECLASS 8.0                    | 27409218                                       |
|                               |                                                |