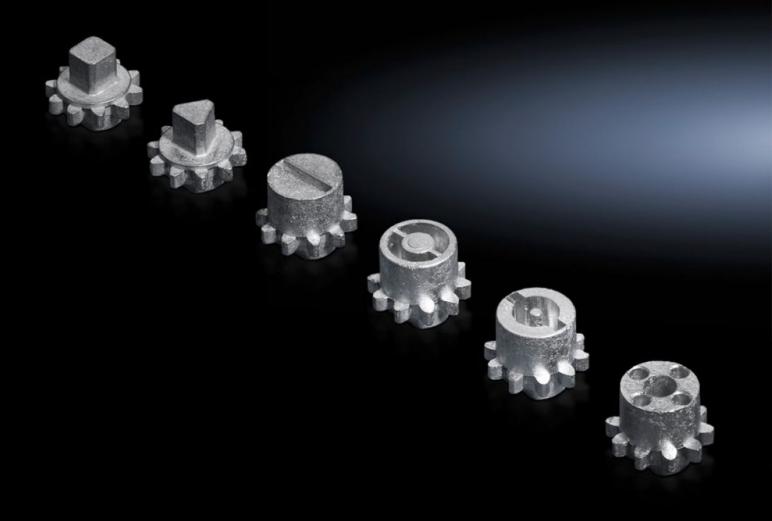

## VX 8618.306 - Lock insert type G

For handles and enclosures.

## Features

| Model No.                     | VX 8618.306                                    |
|-------------------------------|------------------------------------------------|
| Design                        | G                                              |
| Material                      | Die-cast zinc                                  |
| Installation in handle system | Comfort handle VX for padlock and lock inserts |
| Lock                          | Lock insert: 3 mm double-bit                   |
| To fit enclosure type         | VX<br>VX IT                                    |
| Packs of                      | 1 pc(s).                                       |
| Net weight                    | 0.014                                          |
| Gross weight                  | 0.019                                          |
| Customs tariff number         | 83016000                                       |
| EAN                           | 4028177921870                                  |
| ETIM 9                        | EC000743                                       |
| ECLASS 8.0                    | 27409218                                       |
|                               |                                                |