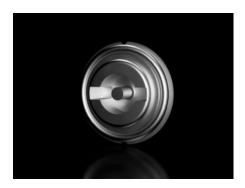

## VX 8618.306 - Lock insert type G

For handles and enclosures.

## Features

| Model No.                     | VX 8618.306                                    |
|-------------------------------|------------------------------------------------|
| Design                        | G                                              |
| Material                      | Die-cast zinc                                  |
| Installation in handle system | Comfort handle VX for padlock and lock inserts |
| Lock                          | Lock insert: 3 mm double-bit                   |
| To fit enclosure type         | VX<br>VX IT                                    |
| Packs of                      | 1 pc(s).                                       |
| Net weight                    | 0.014                                          |
| Gross weight                  | 0.019                                          |
| Customs tariff number         | 83016000                                       |
| EAN                           | 4028177921870                                  |
| ETIM 9                        | EC000743                                       |
| ECLASS 8.0                    | 27409218                                       |
|                               |                                                |