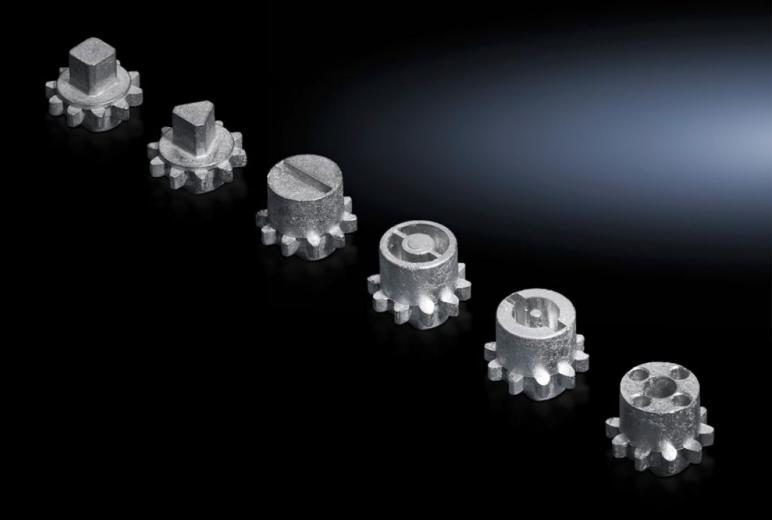

## VX 8618.307 - Lock insert type G

For handles and enclosures.

## Features

| Model No.                     | VX 8618.307                                    |
|-------------------------------|------------------------------------------------|
| Design                        | G                                              |
| Material                      | Die-cast zinc                                  |
| Installation in handle system | Comfort handle VX for padlock and lock inserts |
| Lock                          | Lock insert: Fiat                              |
| To fit enclosure type         | VX<br>VX IT                                    |
| Packs of                      | 1 pc(s).                                       |
| Net weight                    | 0.017                                          |
| Gross weight                  | 0.018                                          |
| Customs tariff number         | 83016000                                       |
| EAN                           | 4028177921887                                  |
| ETIM 9                        | EC000743                                       |
| ECLASS 8.0                    | 27409218                                       |
|                               |                                                |