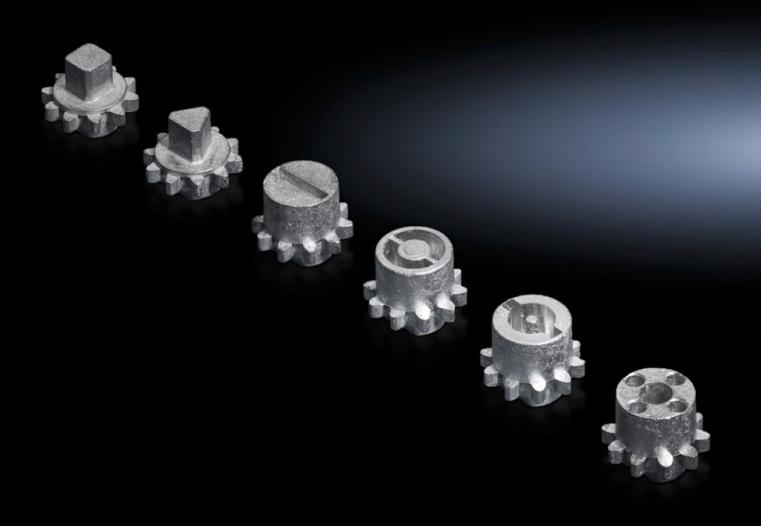

## VX 8618.308 - Lock insert type G

For handles and enclosures.

## **Features**

| Model No.                     | VX 8618.308                                    |
|-------------------------------|------------------------------------------------|
| Design                        | G                                              |
| Material                      | Die-cast zinc                                  |
| Installation in handle system | Comfort handle VX for padlock and lock inserts |
| Lock                          | Lock insert: 6.5 mm triangular (CNOMO)         |
| To fit enclosure type         | VX<br>VX IT                                    |
| Packs of                      | 1 pc(s).                                       |
| Net weight                    | 0.014                                          |
| Gross weight                  | 0.015                                          |
| Customs tariff number         | 83016000                                       |
| EAN                           | 4028177921894                                  |
| ETIM 9                        | EC000743                                       |
| ECLASS 8.0                    | 27409218                                       |