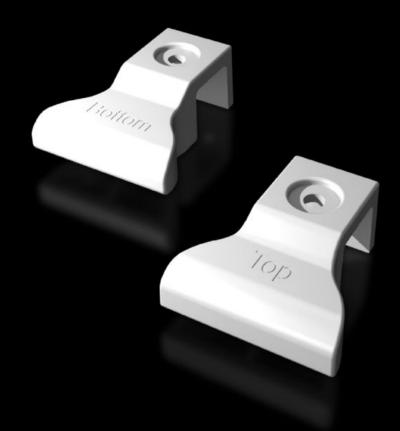

## VX 8618.410 - Shipping brace for door VX

To stabilise the door when transporting from an additional weight load of 15 kg.

## **Features**

| Model No.             | VX 8618.410                                                                      |
|-----------------------|----------------------------------------------------------------------------------|
| Product description   | To stabilise the door when transporting from an additional weight load of 15 kg. |
| Material              | Plastic                                                                          |
| Colour                | RAL 7035                                                                         |
| Supply includes       | Assembly parts                                                                   |
| Packs of              | 10 pc(s).                                                                        |
| Net weight            | 0.5                                                                              |
| Gross weight          | 0.567                                                                            |
| Customs tariff number | 83024900                                                                         |
| EAN                   | 4028177930872                                                                    |
| ETIM 9                | EC000747                                                                         |
| ECLASS 8.0            | 27189234                                                                         |