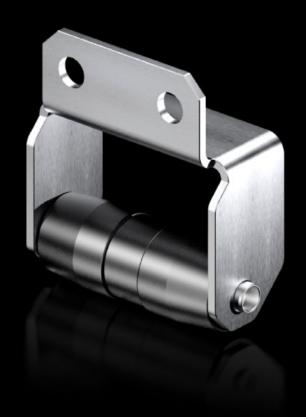

## VX 8618.420 - Ride-up roller for VX

Lifts up the door when there is heavy installed equipment (e.g. cooling unit) as a closing aid. For attaching to the tubular door frame.

## **Features**

| Model No.             | VX 8618.420                                                                                                                              |
|-----------------------|------------------------------------------------------------------------------------------------------------------------------------------|
| Product description   | Lifts up the door when there is heavy installed equipment (e.g. cooling unit) as a closing aid. For attaching to the tubular door frame. |
| Packs of              | 10 pc(s).                                                                                                                                |
| Net weight            | 0.8                                                                                                                                      |
| Gross weight          | 0.84                                                                                                                                     |
| Customs tariff number | 83024900                                                                                                                                 |
| EAN                   | 4028177919556                                                                                                                            |
| ETIM 9                | EC002626                                                                                                                                 |
| ECLASS 8.0            | 27189261                                                                                                                                 |