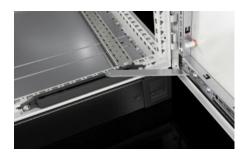

## SZ 8618.425 - Door stay for escape routes

In case of an emergency, conventional door stays can block the escape route. The stay is actuated automatically under pressure, releasing the door in both directions. In conjunction with 180° hinges, this ensures that no escape routes are blocked by open doors in the event of an emergency.

## **Features**

| Model No.             | SZ 8618.425                                                                                                                                                                                                                                                                                          |
|-----------------------|------------------------------------------------------------------------------------------------------------------------------------------------------------------------------------------------------------------------------------------------------------------------------------------------------|
| Product description   | In an emergency situation, conventional door stays could block the escape route. The stay is activated automatically by pressure, releasing the door in both directions. In conjunction with 180° hinges, this ensures that no escape routes are blocked by open doors in the event of an emergency. |
| Supply includes       | Assembly parts                                                                                                                                                                                                                                                                                       |
| To fit enclosure type | VX                                                                                                                                                                                                                                                                                                   |
| Packs of              | 1 pc(s).                                                                                                                                                                                                                                                                                             |
| Net weight            | 0.25                                                                                                                                                                                                                                                                                                 |
| Gross weight          | 0.291                                                                                                                                                                                                                                                                                                |
| Customs tariff number | 83024900                                                                                                                                                                                                                                                                                             |
| EAN                   | 4028177958500                                                                                                                                                                                                                                                                                        |
| ETIM 9                | EC002626                                                                                                                                                                                                                                                                                             |
| ETIM 8                | EC002626                                                                                                                                                                                                                                                                                             |
| ECLASS 8.0            | 27189234                                                                                                                                                                                                                                                                                             |