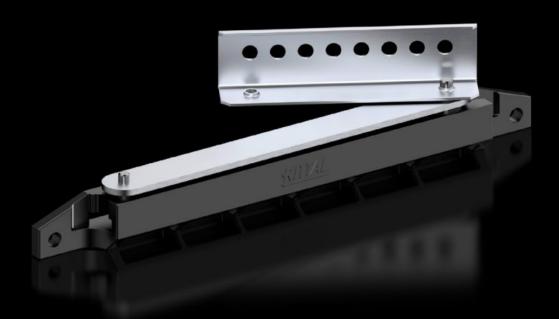

## SZ 8618.425 - Door stay for escape routes

In case of an emergency, conventional door stays can block the escape route. The stay is actuated automatically under pressure, releasing the door in both directions. In conjunction with 180° hinges, this ensures that no escape routes are blocked by open doors in the event of an emergency.

## **Features**

| Model No.             | SZ 8618.425                                                                                                                                                                                                                                                                                          |
|-----------------------|------------------------------------------------------------------------------------------------------------------------------------------------------------------------------------------------------------------------------------------------------------------------------------------------------|
| Product description   | In an emergency situation, conventional door stays could block the escape route. The stay is activated automatically by pressure, releasing the door in both directions. In conjunction with 180° hinges, this ensures that no escape routes are blocked by open doors in the event of an emergency. |
| Supply includes       | Assembly parts                                                                                                                                                                                                                                                                                       |
| To fit enclosure type | VX                                                                                                                                                                                                                                                                                                   |
| Packs of              | 1 pc(s).                                                                                                                                                                                                                                                                                             |
| Net weight            | 0.25                                                                                                                                                                                                                                                                                                 |
| Gross weight          | 0.291                                                                                                                                                                                                                                                                                                |
| Customs tariff number | 83024900                                                                                                                                                                                                                                                                                             |
| EAN                   | 4028177958500                                                                                                                                                                                                                                                                                        |
| ETIM 9                | EC002626                                                                                                                                                                                                                                                                                             |
| ETIM 8                | EC002626                                                                                                                                                                                                                                                                                             |
| ECLASS 8.0            | 27189234                                                                                                                                                                                                                                                                                             |