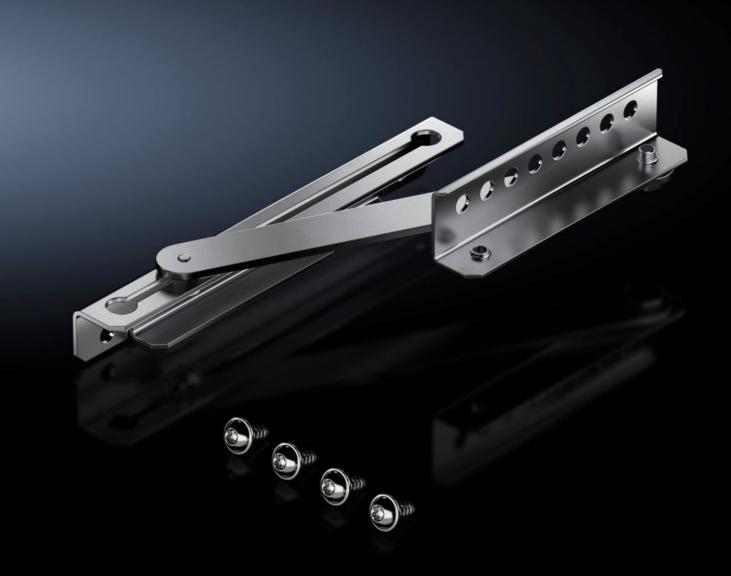

## VX 8618.430 Door stay

State: 25/06/2025 (Source: rittal.com/gr-en)

## VX 8618.430 - Door stay for VX

To secure the door in the open position. May be fitted without machining the enclosure/housing.

## **Features**

| Model No.             | VX 8618.430                                                                                     |
|-----------------------|-------------------------------------------------------------------------------------------------|
| Product description   | To secure the door in the open position. May be fitted without machining the enclosure/housing. |
| Supply includes       | Assembly parts                                                                                  |
| Mounting position     | Bottom                                                                                          |
| To fit enclosure type | VX                                                                                              |
| Packs of              | 1 pc(s).                                                                                        |
| Net weight            | 0.314                                                                                           |
| Gross weight          | 0.316                                                                                           |
| Customs tariff number | 83024900                                                                                        |
| EAN                   | 4028177944800                                                                                   |
| ETIM 9                | EC002626                                                                                        |
| ETIM 8                | EC002626                                                                                        |
| ECLASS 8.0            | 27189266                                                                                        |