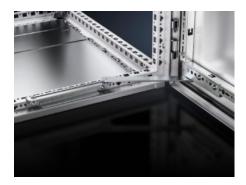

## VX 8618.430 Door stay

State: 25/06/2025 (Source: rittal.com/gr-en)

## VX 8618.430 - Door stay for VX

To secure the door in the open position. May be fitted without machining the enclosure/housing.

## **Features**

| Model No.             | VX 8618.430                                                                                     |
|-----------------------|-------------------------------------------------------------------------------------------------|
| Product description   | To secure the door in the open position. May be fitted without machining the enclosure/housing. |
| Supply includes       | Assembly parts                                                                                  |
| Mounting position     | Bottom                                                                                          |
| To fit enclosure type | VX                                                                                              |
| Packs of              | 1 pc(s).                                                                                        |
| Net weight            | 0.314                                                                                           |
| Gross weight          | 0.316                                                                                           |
| Customs tariff number | 83024900                                                                                        |
| EAN                   | 4028177944800                                                                                   |
| ETIM 9                | EC002626                                                                                        |
| ETIM 8                | EC002626                                                                                        |
| ECLASS 8.0            | 27189266                                                                                        |