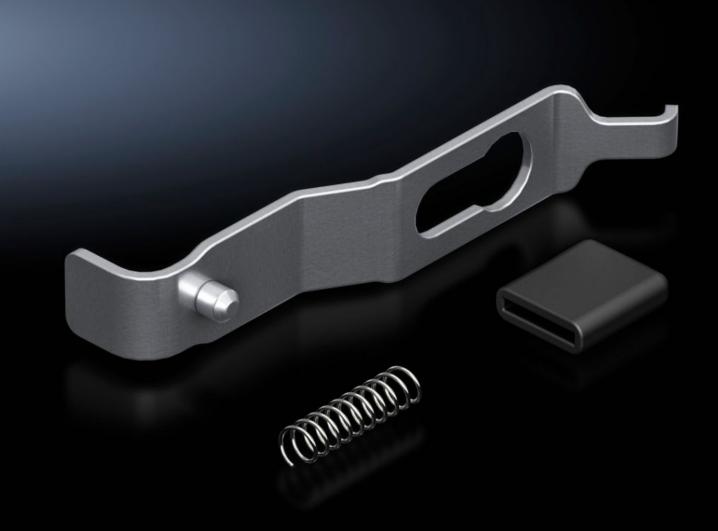

## VX 8618.460 - Locking bar latch to CNOMO for VX, VX IT

To fit all locking bars in single-door enclosures and glazed doors with standard lock or comfort handle VX. The latch prevents the locking bars from moving when the door is open.

## **Features**

| Model No.             | VX 8618.460                                                                                                                             |
|-----------------------|-----------------------------------------------------------------------------------------------------------------------------------------|
| Benefits              | The latch prevents the locking bars from movingwhen the door is open                                                                    |
| Note                  | CNOMO is a French automobile industry standard. For safety reasons, it must not be possible to lock the handle whilst the door is open. |
| To fit enclosure type | VX<br>VX IT                                                                                                                             |
| Packs of              | 10 pc(s).                                                                                                                               |
| Net weight            | 0.1                                                                                                                                     |
| Gross weight          | 0.12                                                                                                                                    |
| Customs tariff number | 73269098                                                                                                                                |
| EAN                   | 4028177921900                                                                                                                           |
| ETIM 9                | EC000327                                                                                                                                |
| ECLASS 8.0            | 27409217                                                                                                                                |