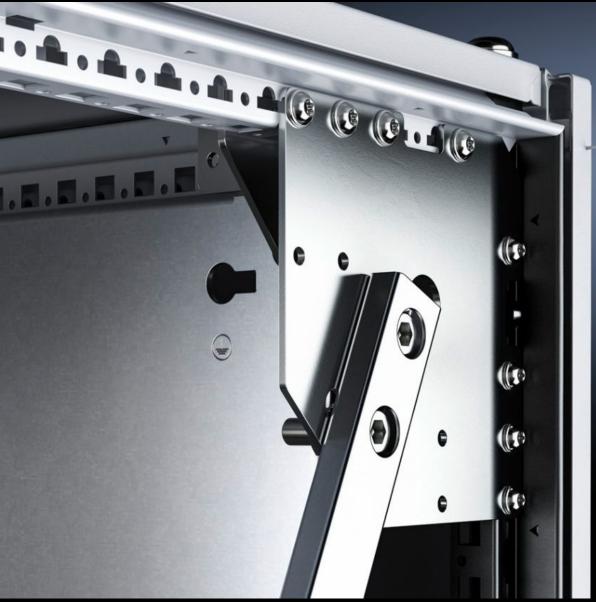

## VX 8618.600 - Earthquake kit for VX

Earthquake kit for upgrading the VX bayed enclosure system.

## **Features**

| Model No.             | VX 8618.600                                                                                                                                                                                                                                                   |
|-----------------------|---------------------------------------------------------------------------------------------------------------------------------------------------------------------------------------------------------------------------------------------------------------|
| Product description   | Earthquake kit for upgrading the VX bayed enclosure system.                                                                                                                                                                                                   |
| Material              | Sheet steel                                                                                                                                                                                                                                                   |
| Surface finish        | Zinc-plated                                                                                                                                                                                                                                                   |
| Note                  | The large enclosure VX 8806.00 was tested with installed equipment weighing 500 kg on the mounting plate including side panels, earthquake kit, earthquake base/plinth and comfort handle, and meets the requirements set out in Telcordia GR-63-CORE Zone 4. |
| To fit                | Width: = 800 mm<br>Height: = 2,000 mm<br>Depth: = 600 mm                                                                                                                                                                                                      |
| Packs of              | 1 pc(s).                                                                                                                                                                                                                                                      |
| Net weight            | 20.4                                                                                                                                                                                                                                                          |
| Gross weight          | 21.38                                                                                                                                                                                                                                                         |
| Customs tariff number | 94039910                                                                                                                                                                                                                                                      |
| EAN                   | 4028177927032                                                                                                                                                                                                                                                 |
| ETIM 9                | EC002620                                                                                                                                                                                                                                                      |
| ECLASS 8.0            | 27189261                                                                                                                                                                                                                                                      |