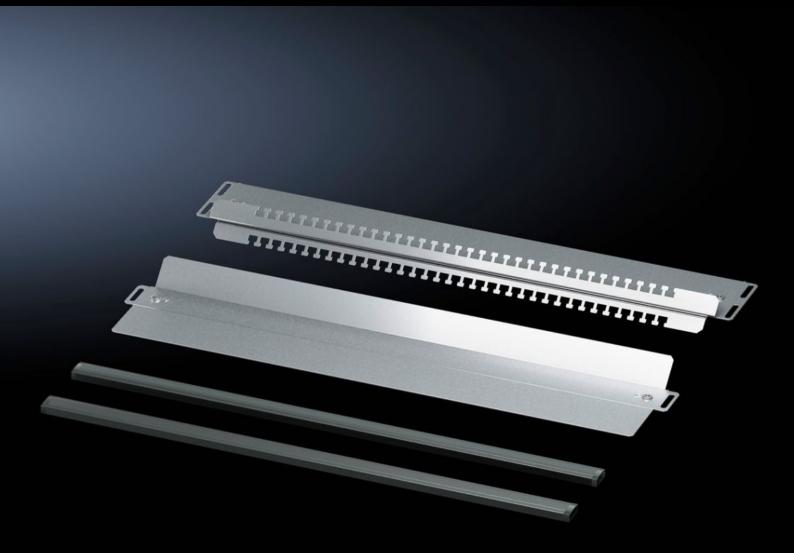

## VX 8618.823 - EMC gland plate for VX

For shielded cables with a maximum diameter of 20 mm. Combined EMC contacting and cable fastening provide low-resistance contact between the cable shield and gland plate. For all 400, 500, 600 and 800 mm deep enclosures in conjunction with standard gland plates.

## **Features**

| Model No.             | VX 8618.823                                                                                                                                                                                                                                                            |
|-----------------------|------------------------------------------------------------------------------------------------------------------------------------------------------------------------------------------------------------------------------------------------------------------------|
| Product description   | For shielded cables with a maximum diameter of 20 mm. Combined EMC contacting and cable fastening provide low-resistance contact between the cable shield and gland plate. For all 400, 500, 600 and 800 mm deep enclosures in conjunction with standard gland plates. |
| Material              | Sheet steel                                                                                                                                                                                                                                                            |
| Surface finish        | Zinc-plated                                                                                                                                                                                                                                                            |
| Supply includes       | 1 gland plate with T-head punching<br>1 sliding gland plate<br>2 EMC seals                                                                                                                                                                                             |
| Note on Model No.     | For one enclosure half only                                                                                                                                                                                                                                            |
| To fit                | Enclosure type: VX<br>Width: = 1,200 mm                                                                                                                                                                                                                                |
| Note                  | Standard-compliant IP protection category not supported                                                                                                                                                                                                                |
| Packs of              | 1 pc(s).                                                                                                                                                                                                                                                               |
| Net weight            | 2                                                                                                                                                                                                                                                                      |
| Gross weight          | 2.14                                                                                                                                                                                                                                                                   |
| Customs tariff number | 94039910                                                                                                                                                                                                                                                               |
| EAN                   | 4028177929876                                                                                                                                                                                                                                                          |
| ETIM 9                | EC002620                                                                                                                                                                                                                                                               |
| ECLASS 8.0            | 27189261                                                                                                                                                                                                                                                               |