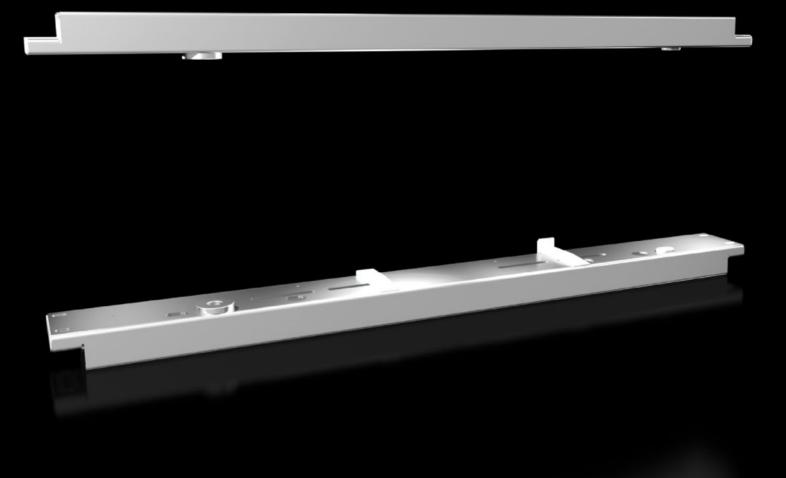

## VX 8619.041 - Installation kit for VX swing frame, large

For mounting the swing frame, large.

## **Features**

| Model No.              | VX 8619.041                                                                                                                                                                                               |
|------------------------|-----------------------------------------------------------------------------------------------------------------------------------------------------------------------------------------------------------|
| Product description    | For mounting the swing frame, large.                                                                                                                                                                      |
| Material               | Sheet steel, 3.0 mm                                                                                                                                                                                       |
| Surface finish         | Spray-finished                                                                                                                                                                                            |
| Colour                 | RAL 7035                                                                                                                                                                                                  |
| Supply includes        | Assembly parts                                                                                                                                                                                            |
| Installation options   | Directly on the enclosure section when installed across the entire enclosure height In conjunction with punched section with mounting flange 23 x 64 mm, for partial installation in the enclosure height |
| Load capacity (static) | 3,500 N                                                                                                                                                                                                   |
| To fit                 | Width: = 800 mm                                                                                                                                                                                           |
| Packs of               | 1 pc(s).                                                                                                                                                                                                  |
| Net weight             | 4.5                                                                                                                                                                                                       |
| Gross weight           | 4.58                                                                                                                                                                                                      |
| Customs tariff number  | 83024900                                                                                                                                                                                                  |
| EAN                    | 4028177920316                                                                                                                                                                                             |
| ETIM 9                 | EC002620                                                                                                                                                                                                  |
| ECLASS 8.0             | 27189234                                                                                                                                                                                                  |