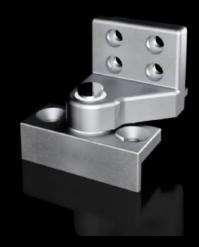

## VX 8619.050 - 180° hinge for VX swing frame, large

To extend the opening angle from 130° to 180° in the foremost installation position.

## **Features**

| Model No.              | VX 8619.050                                                                                            |
|------------------------|--------------------------------------------------------------------------------------------------------|
| Product description    | To extend the opening angle from 130° to 180° in the foremost installation position.                   |
| Benefits               | Provides optimum access to the components and 482.6 mm (19") components located behind the swing frame |
| Material               | Die-cast                                                                                               |
| Supply includes        | Hinge, top and bottom<br>Assembly parts                                                                |
| Opening angle          | 180°                                                                                                   |
| Note                   | Only suitable for installation in VX                                                                   |
| Load capacity (static) | 1,500 N                                                                                                |
| Packs of               | 1 pc(s).                                                                                               |
| Net weight             | 0.8                                                                                                    |
| Gross weight           | 0.849                                                                                                  |
| Customs tariff number  | 83021000                                                                                               |
| EAN                    | 4028177920293                                                                                          |
| ETIM 9                 | EC002620                                                                                               |
| ECLASS 8.0             | 27189234                                                                                               |