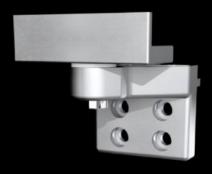

## VX 8619.050 - 180° hinge for VX swing frame, large

To extend the opening angle from 130° to 180° in the foremost installation position.

## **Features**

| Model No.              | VX 8619.050                                                                                            |
|------------------------|--------------------------------------------------------------------------------------------------------|
| Product description    | To extend the opening angle from 130° to 180° in the foremost installation position.                   |
| Benefits               | Provides optimum access to the components and 482.6 mm (19") components located behind the swing frame |
| Material               | Die-cast                                                                                               |
| Supply includes        | Hinge, top and bottom<br>Assembly parts                                                                |
| Opening angle          | 180°                                                                                                   |
| Note                   | Only suitable for installation in VX                                                                   |
| Load capacity (static) | 1,500 N                                                                                                |
| Packs of               | 1 pc(s).                                                                                               |
| Net weight             | 0.8                                                                                                    |
| Gross weight           | 0.849                                                                                                  |
| Customs tariff number  | 83021000                                                                                               |
| EAN                    | 4028177920293                                                                                          |
| ETIM 9                 | EC002620                                                                                               |
| ECLASS 8.0             | 27189234                                                                                               |