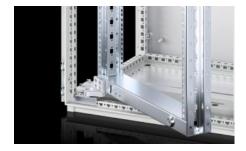

## VX 8619.051 - 180° hinge for VX swing frame, large

To extend the opening angle from 130° to 180° in the foremost installation position.