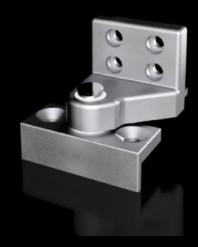

## VX 8619.051 - 180° hinge for VX swing frame, large

To extend the opening angle from 130° to 180° in the foremost installation position.