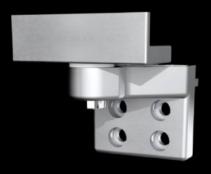

## VX 8619.051 - 180° hinge for VX swing frame, large

To extend the opening angle from 130° to 180° in the foremost installation position.