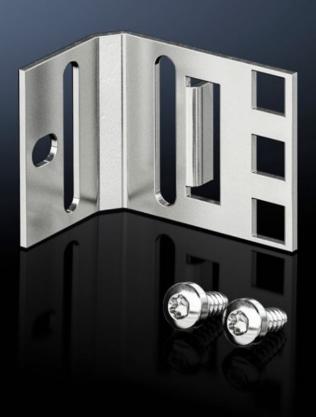

## VX 8619.330 - Adaptor pieces, 482.6 mm (19") for VX, VX SE

The 1 U sub-section of adaptor sections. For the installation of subracks and other 482.6 mm (19") equipment.

## **Features**

| Model No.               | VX 8619.330                                                                                                                                                                                                            |
|-------------------------|------------------------------------------------------------------------------------------------------------------------------------------------------------------------------------------------------------------------|
| Product description     |                                                                                                                                                                                                                        |
| Material                | Sheet steel, 2 mm                                                                                                                                                                                                      |
| Supply includes         | Assembly parts                                                                                                                                                                                                         |
| Units                   | 1 U                                                                                                                                                                                                                    |
| Installation dimensions | Installation width for components: 19"                                                                                                                                                                                 |
| Note                    | The 482.6 mm (19") measurement applies when mounting on the frame of 600 mm wide enclosures.  Depth-offset installation in 600 mm wide enclosures is possible using punched sections with mounting flanges, 18 x 64 mm |
| Packs of                | 4 pc(s).                                                                                                                                                                                                               |
| Net weight              | 0.22                                                                                                                                                                                                                   |
| Gross weight            | 0.22                                                                                                                                                                                                                   |
| Customs tariff number   | 73182900                                                                                                                                                                                                               |
| EAN                     | 4028177927025                                                                                                                                                                                                          |
| ETIM 9                  | EC002625                                                                                                                                                                                                               |
| ECLASS 8.0              | 27189234                                                                                                                                                                                                               |
|                         |                                                                                                                                                                                                                        |