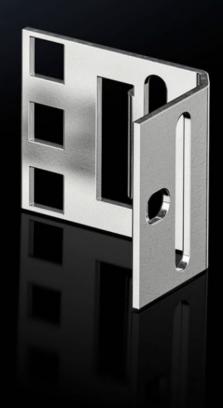

## VX 8619.330 - Adaptor pieces, 482.6 mm (19") for VX, VX SE

The 1 U sub-section of adaptor sections. For the installation of subracks and other 482.6 mm (19") equipment.

## **Features**

| Model No.               | VX 8619.330                                                                                                                                                                                                            |
|-------------------------|------------------------------------------------------------------------------------------------------------------------------------------------------------------------------------------------------------------------|
| Product description     |                                                                                                                                                                                                                        |
| Material                | Sheet steel, 2 mm                                                                                                                                                                                                      |
| Supply includes         | Assembly parts                                                                                                                                                                                                         |
| Units                   | 1 U                                                                                                                                                                                                                    |
| Installation dimensions | Installation width for components: 19"                                                                                                                                                                                 |
| Note                    | The 482.6 mm (19") measurement applies when mounting on the frame of 600 mm wide enclosures.  Depth-offset installation in 600 mm wide enclosures is possible using punched sections with mounting flanges, 18 x 64 mm |
| Packs of                | 4 pc(s).                                                                                                                                                                                                               |
| Net weight              | 0.22                                                                                                                                                                                                                   |
| Gross weight            | 0.22                                                                                                                                                                                                                   |
| Customs tariff number   | 73182900                                                                                                                                                                                                               |
| EAN                     | 4028177927025                                                                                                                                                                                                          |
| ETIM 9                  | EC002625                                                                                                                                                                                                               |
| ECLASS 8.0              | 27189234                                                                                                                                                                                                               |
|                         |                                                                                                                                                                                                                        |