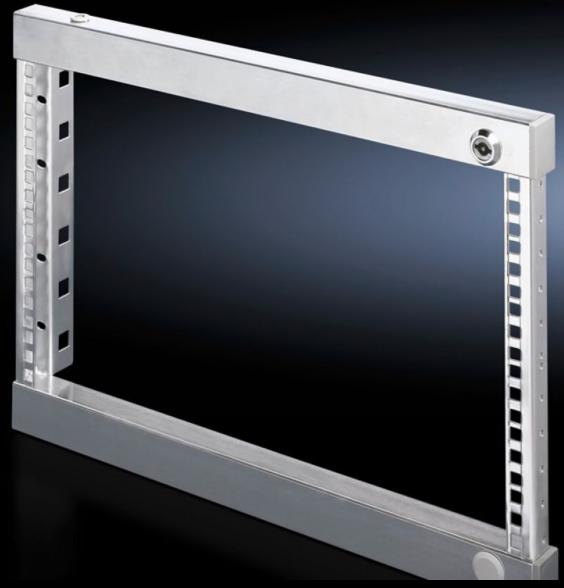

# VX 8619.520 - Swing frame, small for VX, VX SE, AX, 600 mm and 800 mm wide enclosures

For mounting 482.6 mm (19") equipment.

#### **Features**

| Model No.           | VX 8619.520                                                                                                                                                                                                                                                                                        |
|---------------------|----------------------------------------------------------------------------------------------------------------------------------------------------------------------------------------------------------------------------------------------------------------------------------------------------|
| Product description | For mounting 482.6 mm (19") equipment.                                                                                                                                                                                                                                                             |
| Material            | Sheet steel                                                                                                                                                                                                                                                                                        |
| Surface finish      | Zinc-plated                                                                                                                                                                                                                                                                                        |
| Supply includes     | 2 x 130° hinges<br>Cam with double-bit lock insert<br>Parts for attaching to the installation kit                                                                                                                                                                                                  |
| Note                | The swing frame stay is required to lock the open swing frame Depending on the mounting situation, punched sections with mounting flanges 23 x 64 mm are required In VX SE, on the enclosure section in conjunction with VX adaptor rail For further installation options, see "Technical details" |
| Note on Model No.   | The installation kit AX is additionally required for internal mounting in AX                                                                                                                                                                                                                       |
| To fit              | Enclosure type: VX VX SE AX Width: = 600 mm = 800 mm Height: ≥ 600 mm                                                                                                                                                                                                                              |