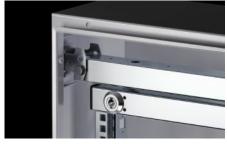

#### **Features**

| Model No.             | VX 8619.540                                                            |
|-----------------------|------------------------------------------------------------------------|
| Product description   | For mounting 482.6 mm (19") equipment.                                 |
| Material              | Sheet steel                                                            |
| Surface finish        | Zinc-plated                                                            |
| Supply includes       | 2 x 130° hinges                                                        |
|                       | Cam with double-bit lock insert                                        |
|                       | Parts for attaching to the installation kit                            |
| Note                  | The swing frame stay is required to lock the open swing frame          |
|                       | Depending on the mounting situation, punched sections with             |
|                       | mounting flanges 23 x 64 mm are required                               |
|                       | In VX SE, on the enclosure section in conjunction with VX adaptor rail |
|                       | For further installation options, see "Technical details"              |
| To fit                | Enclosure type: VX                                                     |
|                       | VX SE                                                                  |
|                       | Width: = 600 mm                                                        |
|                       | = 800 mm                                                               |
| To fit enclosure type | VX                                                                     |
|                       | VX SE                                                                  |
| Units                 | 15 U                                                                   |
|                       |                                                                        |