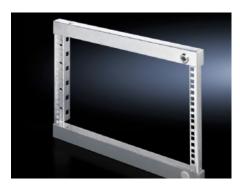

# VX 8619.540 - Swing frame, small for VX, VX SE, AX, 600 mm and 800 mm wide enclosures

For mounting 482.6 mm (19") equipment.

#### **Features**

| Model No.             | VX 8619.540                                                            |
|-----------------------|------------------------------------------------------------------------|
| Product description   | For mounting 482.6 mm (19") equipment.                                 |
| Material              | Sheet steel                                                            |
| Surface finish        | Zinc-plated                                                            |
| Supply includes       | 2 x 130° hinges                                                        |
|                       | Cam with double-bit lock insert                                        |
|                       | Parts for attaching to the installation kit                            |
| Note                  | The swing frame stay is required to lock the open swing frame          |
|                       | Depending on the mounting situation, punched sections with             |
|                       | mounting flanges 23 x 64 mm are required                               |
|                       | In VX SE, on the enclosure section in conjunction with VX adaptor rail |
|                       | For further installation options, see "Technical details"              |
| To fit                | Enclosure type: VX                                                     |
|                       | VX SE                                                                  |
|                       | Width: = 600 mm                                                        |
|                       | = 800 mm                                                               |
| To fit enclosure type | VX                                                                     |
|                       | VX SE                                                                  |
| Units                 | 15 U                                                                   |
|                       |                                                                        |