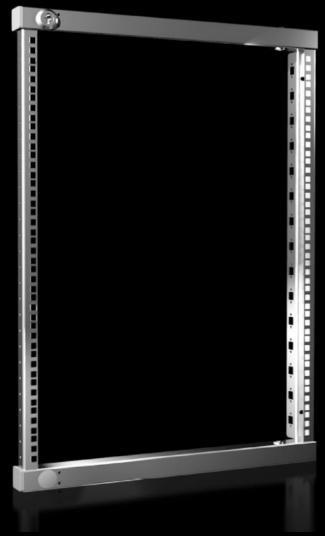

# VX 8619.540 - Swing frame, small for VX, VX SE, AX, 600 mm and 800 mm wide enclosures

For mounting 482.6 mm (19") equipment.

#### **Features**

| Model No.             | VX 8619.540                                                            |
|-----------------------|------------------------------------------------------------------------|
| Product description   | For mounting 482.6 mm (19") equipment.                                 |
| Material              | Sheet steel                                                            |
| Surface finish        | Zinc-plated                                                            |
| Supply includes       | 2 x 130° hinges                                                        |
|                       | Cam with double-bit lock insert                                        |
|                       | Parts for attaching to the installation kit                            |
| Note                  | The swing frame stay is required to lock the open swing frame          |
|                       | Depending on the mounting situation, punched sections with             |
|                       | mounting flanges 23 x 64 mm are required                               |
|                       | In VX SE, on the enclosure section in conjunction with VX adaptor rail |
|                       | For further installation options, see "Technical details"              |
| To fit                | Enclosure type: VX                                                     |
|                       | VX SE                                                                  |
|                       | Width: = 600 mm                                                        |
|                       | = 800 mm                                                               |
| To fit enclosure type | VX                                                                     |
|                       | VX SE                                                                  |
| Units                 | 15 U                                                                   |
|                       |                                                                        |