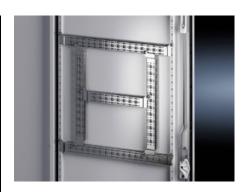

## VX 8619.740 - Punched section with mounting flange, 14 x 39 mm for VX, VX SE, PC, IW, AX

For securing cable ducts, cable conduit holders, equipment installed on the door, etc.

#### **Features**

| Model No.                               | VX 8619.740                                                                                                                         |
|-----------------------------------------|-------------------------------------------------------------------------------------------------------------------------------------|
| Product description                     | For attaching cable ducts, cable conduit holders, equipment installed on the door, etc.                                             |
| Material                                | Sheet steel                                                                                                                         |
| Surface finish                          | Zinc-plated                                                                                                                         |
| Supply includes                         | Assembly parts                                                                                                                      |
| Distance between fixing points          | 775 mm                                                                                                                              |
| To fit door width                       | 900 mm                                                                                                                              |
| VX SE installation options              | In door width 900 mm                                                                                                                |
| AX stainless steel installation options | In enclosure width 800 mm                                                                                                           |
| Assembly instruction                    | For installation in AX sheet steel, only in conjunction with rail for interior installation AX                                      |
| Note                                    | For installing your own components on the punched section with mounting flange, metal screws or self-tapping M5 screws are required |
|                                         |                                                                                                                                     |