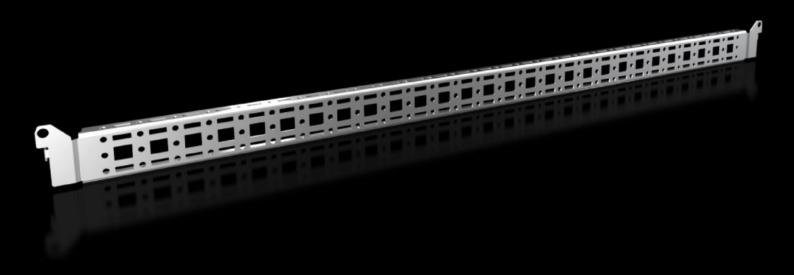

## VX 8619.740 - Punched section with mounting flange, 14 x 39 mm for VX, VX SE, PC, IW, AX

For securing cable ducts, cable conduit holders, equipment installed on the door, etc.

#### **Features**

| Model No.                               | VX 8619.740                                                                                                                         |
|-----------------------------------------|-------------------------------------------------------------------------------------------------------------------------------------|
| Product description                     | For attaching cable ducts, cable conduit holders, equipment installed on the door, etc.                                             |
| Material                                | Sheet steel                                                                                                                         |
| Surface finish                          | Zinc-plated                                                                                                                         |
| Supply includes                         | Assembly parts                                                                                                                      |
| Distance between fixing points          | 775 mm                                                                                                                              |
| To fit door width                       | 900 mm                                                                                                                              |
| VX SE installation options              | In door width 900 mm                                                                                                                |
| AX stainless steel installation options | In enclosure width 800 mm                                                                                                           |
| Assembly instruction                    | For installation in AX sheet steel, only in conjunction with rail for interior installation AX                                      |
| Note                                    | For installing your own components on the punched section with mounting flange, metal screws or self-tapping M5 screws are required |
|                                         |                                                                                                                                     |