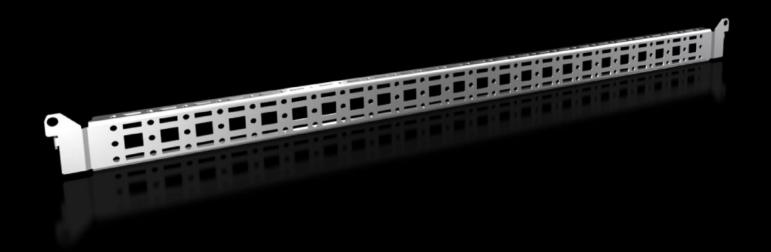

## VX 8619.760 - Punched section with mounting flange, 14 x 39 mm for VX, VX SE, PC, IW, AX

For securing cable ducts, cable conduit holders, equipment installed on the door, etc.

#### **Features**

| Model No.                      | VX 8619.760                                                                                                                         |
|--------------------------------|-------------------------------------------------------------------------------------------------------------------------------------|
| Product description            | For attaching cable ducts, cable conduit holders, equipment installed on the door, etc.                                             |
| Material                       | Sheet steel                                                                                                                         |
| Surface finish                 | Zinc-plated                                                                                                                         |
| Supply includes                | Assembly parts                                                                                                                      |
| Distance between fixing points | 575 mm                                                                                                                              |
| AX installation options        | In enclosure width 600 mm and in enclosure height 700 mm, in conjunction with rail for interior installation AX                     |
| Assembly instruction           | For installation in AX sheet steel, only in conjunction with rail for interior installation AX                                      |
| Note                           | For installing your own components on the punched section with mounting flange, metal screws or self-tapping M5 screws are required |
| To fit                         | Enclosure type: AX<br>Suitable for width or height or depth: 700 mm                                                                 |
| Packs of                       | 4 pc(s).                                                                                                                            |