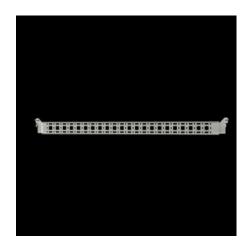

# Punched section with mounting flange, 14 x 39 mm

State: 07/09/2025 (Source: rittal.com/gr-en)

## VX 8619.780 - Punched section with mounting flange, 14 x 39 mm for VX, VX SE, PC, IW, AX

For securing cable ducts, cable conduit holders, equipment installed on the door, etc.