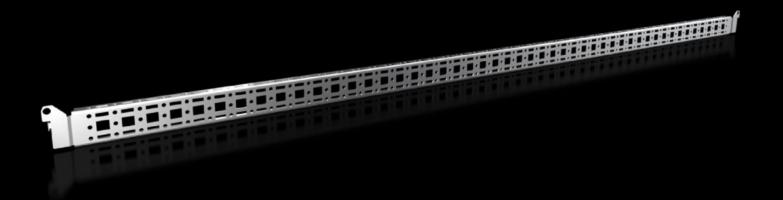

# Punched section with mounting flange, 14 x 39 mm

State: 07/09/2025 (Source: rittal.com/gr-en)

## VX 8619.780 - Punched section with mounting flange, 14 x 39 mm for VX, VX SE, PC, IW, AX

For securing cable ducts, cable conduit holders, equipment installed on the door, etc.