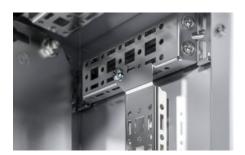

## VX 8619.780 - Punched section with mounting flange, 14 x 39 mm for VX, VX SE, PC, IW, AX

For securing cable ducts, cable conduit holders, equipment installed on the door, etc.