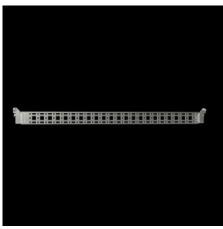

# Punched section with mounting flange, 14 x 39 mm

State: 07/09/2025 (Source: rittal.com/gr-en)

## VX 8619.780 - Punched section with mounting flange, 14 x 39 mm for VX, VX SE, PC, IW, AX

For securing cable ducts, cable conduit holders, equipment installed on the door, etc.