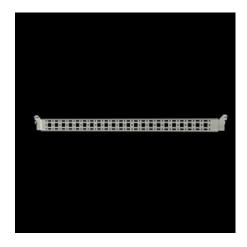

# VX 8619.790 - Punched section with mounting flange, 14 x 39 mm for VX, VX SE, PC, IW, AX

For securing cable ducts, cable conduit holders, equipment installed on the door, etc.

#### **Features**

| Model No.                      | VX 8619.790                                                                                                                         |
|--------------------------------|-------------------------------------------------------------------------------------------------------------------------------------|
| Product description            | For attaching cable ducts, cable conduit holders, equipment installed on the door, etc.                                             |
| Material                       | Sheet steel                                                                                                                         |
| Surface finish                 | Zinc-plated                                                                                                                         |
| Supply includes                | Assembly parts                                                                                                                      |
| Distance between fixing points | 635 mm                                                                                                                              |
| AX installation options        | In enclosure height 760 mm, in conjunction with rail for interior installation AX                                                   |
| Assembly instruction           | For installation in AX sheet steel, only in conjunction with rail for interior installation AX                                      |
| Note                           | For installing your own components on the punched section with mounting flange, metal screws or self-tapping M5 screws are required |
| To fit                         | Enclosure type: AX<br>Suitable for width or height or depth: 760 mm                                                                 |
| Packs of                       | 4 pc(s).                                                                                                                            |