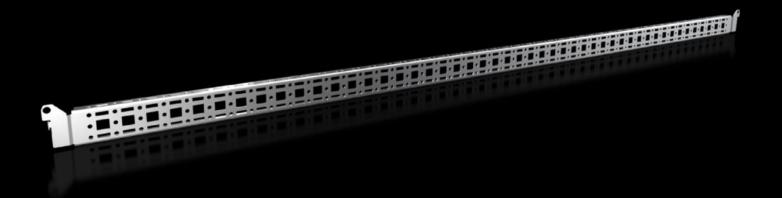

# VX 8619.790 - Punched section with mounting flange, 14 x 39 mm for VX, VX SE, PC, IW, AX

For securing cable ducts, cable conduit holders, equipment installed on the door, etc.

#### **Features**

| Model No.                      | VX 8619.790                                                                                                                         |
|--------------------------------|-------------------------------------------------------------------------------------------------------------------------------------|
| Product description            | For attaching cable ducts, cable conduit holders, equipment installed on the door, etc.                                             |
| Material                       | Sheet steel                                                                                                                         |
| Surface finish                 | Zinc-plated                                                                                                                         |
| Supply includes                | Assembly parts                                                                                                                      |
| Distance between fixing points | 635 mm                                                                                                                              |
| AX installation options        | In enclosure height 760 mm, in conjunction with rail for interior installation AX                                                   |
| Assembly instruction           | For installation in AX sheet steel, only in conjunction with rail for interior installation AX                                      |
| Note                           | For installing your own components on the punched section with mounting flange, metal screws or self-tapping M5 screws are required |
| To fit                         | Enclosure type: AX<br>Suitable for width or height or depth: 760 mm                                                                 |
| Packs of                       | 4 pc(s).                                                                                                                            |