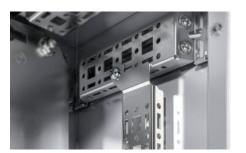

# VX 8619.790 - Punched section with mounting flange, 14 x 39 mm for VX, VX SE, PC, IW, AX

For securing cable ducts, cable conduit holders, equipment installed on the door, etc.

#### **Features**

| Model No.                      | VX 8619.790                                                                                                                         |
|--------------------------------|-------------------------------------------------------------------------------------------------------------------------------------|
| Product description            | For attaching cable ducts, cable conduit holders, equipment installed on the door, etc.                                             |
| Material                       | Sheet steel                                                                                                                         |
| Surface finish                 | Zinc-plated                                                                                                                         |
| Supply includes                | Assembly parts                                                                                                                      |
| Distance between fixing points | 635 mm                                                                                                                              |
| AX installation options        | In enclosure height 760 mm, in conjunction with rail for interior installation AX                                                   |
| Assembly instruction           | For installation in AX sheet steel, only in conjunction with rail for interior installation AX                                      |
| Note                           | For installing your own components on the punched section with mounting flange, metal screws or self-tapping M5 screws are required |
| To fit                         | Enclosure type: AX<br>Suitable for width or height or depth: 760 mm                                                                 |
| Packs of                       | 4 pc(s).                                                                                                                            |