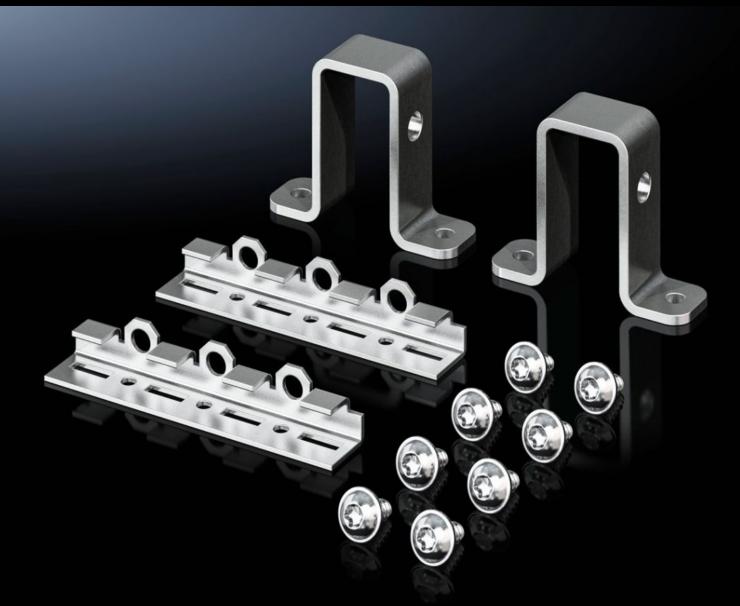

## VX 8620.400 - Base/plinth installation bracket for base/ plinth system VX, stainless steel

For configuring the base/plinth with punched sections with mounting flanges or cable clamp rails. To fit 100 and 200 mm high base/plinth trim panels in stainless steel.

## **Features**

| Model No.                   | VX 8620.400                                                                                                                                                                                                                                               |
|-----------------------------|-----------------------------------------------------------------------------------------------------------------------------------------------------------------------------------------------------------------------------------------------------------|
| Product description         | For configuring the base/plinth with punched sections with mounting flanges or cable clamp rails. To fit 100 and 200 mm high base/plinth trim panels in sheet steel and stainless steel.                                                                  |
| Material                    | Stainless steel 1.4301 (AISI 304)                                                                                                                                                                                                                         |
| Supply includes             | 2 installation brackets<br>2 mounting brackets for cable clamp rail<br>Assembly parts                                                                                                                                                                     |
| For base/plinth trim height | 100 mm<br>200 mm                                                                                                                                                                                                                                          |
| Note                        | For interior installation on upright base/plinth trim panels For base/plinth trim panels rotated through 90°, the installation bracket is not needed, because in this position, the system punchings of the base/plinth trim panels may be used directly. |
| Weight/pack                 | 0.232 kg                                                                                                                                                                                                                                                  |
| Packs of                    | 2 pc(s).                                                                                                                                                                                                                                                  |
| Net weight                  | 0.22                                                                                                                                                                                                                                                      |
| Gross weight                | 0.232                                                                                                                                                                                                                                                     |
| Customs tariff number       | 73182900                                                                                                                                                                                                                                                  |
| EAN                         | 4028177927100                                                                                                                                                                                                                                             |
| ETIM 9                      | EC000721                                                                                                                                                                                                                                                  |
| ECLASS 8.0                  | 27189234                                                                                                                                                                                                                                                  |