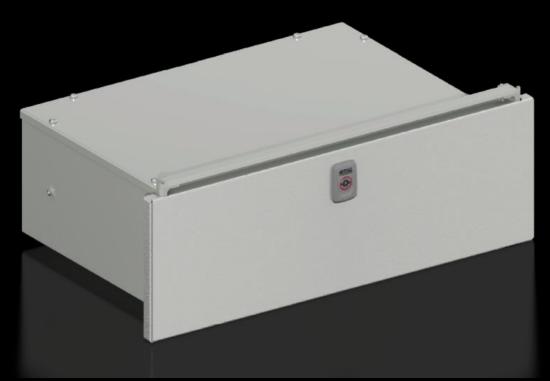

## VX 8620.520 - Drawer for keyboard and mouse for VX

For mouse and keyboard with a maximum width of 500/700 mm. A high level of protection is retained, even with the flap open.

#### **Features**

| VX 8620.520                                                                                                                 |
|-----------------------------------------------------------------------------------------------------------------------------|
| For mouse and keyboard with a maximum width of 500/700 mm. A high level of protection is retained, even with the flap open. |
| Sheet steel                                                                                                                 |
| RAL 7035                                                                                                                    |
| Drawer Flap Cross member Assembly parts                                                                                     |
| Width: 600 mm<br>Height: 200 mm<br>Depth: 340 mm                                                                            |
| IP 54                                                                                                                       |
| 1 pc(s).                                                                                                                    |
| 16.06                                                                                                                       |
| 17.34                                                                                                                       |
| 94039910                                                                                                                    |
| 4028177926875                                                                                                               |
| EC002620                                                                                                                    |
| 27189261                                                                                                                    |
|                                                                                                                             |