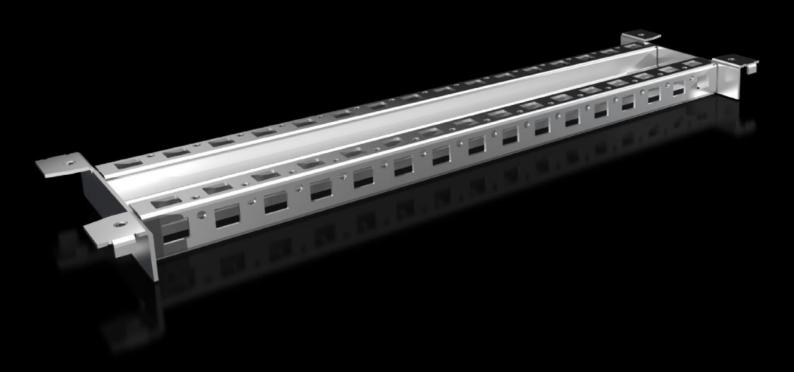

## VX 8620.900 - System divider for VX

Divides the enclosure width into two zones. For example, this allows mounting plates, cable clamp rails or swing frames from 600 mm wide enclosures to be fitted in 1200 mm wide enclosures.

## **Features**

| Model No.             | VX 8620.900                                                                                                                                                                                  |
|-----------------------|----------------------------------------------------------------------------------------------------------------------------------------------------------------------------------------------|
| Product description   | Divides the enclosure width into two zones. For example, this allows mounting plates, cable clamp rails or swing frames from 600 mm wide enclosures to be fitted in 1200 mm wide enclosures. |
| Material              | Sheet steel                                                                                                                                                                                  |
| Surface finish        | Zinc-plated                                                                                                                                                                                  |
| Supply includes       | Assembly parts                                                                                                                                                                               |
| To fit                | Depth: = 500 mm                                                                                                                                                                              |
| Packs of              | 2 pc(s).                                                                                                                                                                                     |
| Net weight            | 1.28                                                                                                                                                                                         |
| Gross weight          | 2.64                                                                                                                                                                                         |
| Customs tariff number | 73269098                                                                                                                                                                                     |
| EAN                   | 4028177922617                                                                                                                                                                                |
| ETIM 9                | EC002620                                                                                                                                                                                     |
| ECLASS 8.0            | 27189261                                                                                                                                                                                     |