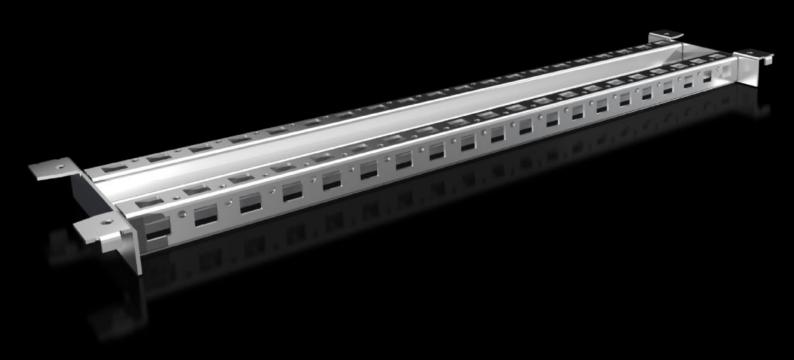

## VX 8620.901 - System divider for VX

Divides the enclosure width into two zones. For example, this allows mounting plates, cable clamp rails or swing frames from 600 mm wide enclosures to be fitted in 1200 mm wide enclosures.

## **Features**

| Model No.             | VX 8620.901                                                                                                                                                                                  |
|-----------------------|----------------------------------------------------------------------------------------------------------------------------------------------------------------------------------------------|
| Product description   | Divides the enclosure width into two zones. For example, this allows mounting plates, cable clamp rails or swing frames from 600 mm wide enclosures to be fitted in 1200 mm wide enclosures. |
| Material              | Sheet steel                                                                                                                                                                                  |
| Surface finish        | Zinc-plated                                                                                                                                                                                  |
| Supply includes       | Assembly parts                                                                                                                                                                               |
| To fit                | Depth: = 600 mm                                                                                                                                                                              |
| Packs of              | 2 pc(s).                                                                                                                                                                                     |
| Net weight            | 3                                                                                                                                                                                            |
| Gross weight          | 3.04                                                                                                                                                                                         |
| Customs tariff number | 73269098                                                                                                                                                                                     |
| EAN                   | 4028177922624                                                                                                                                                                                |
| ETIM 9                | EC002620                                                                                                                                                                                     |
| ECLASS 8.0            | 27189261                                                                                                                                                                                     |