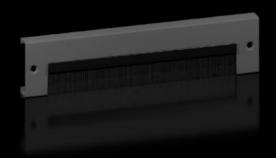

# Base/plinth trim panels with brush strip

State: 06/08/2025 (Source: rittal.com/gr-en)

## VX 8660.092 - Base/plinth trim panels with brush strip for base/plinth system VX, sheet steel

For cable entry in the base/plinth. With a 200 mm base/plinth height, one or two trim panels with brush strip may optionally be used. Thanks to the optional trim panel attachment, the trim panels with brush strip may also be fitted at the front, rear or side of the base/plinth corner piece.

#### **Features**

| Model No.             | VX 8660.092                                                                    |
|-----------------------|--------------------------------------------------------------------------------|
| Design                | with brush strip                                                               |
| Material              | Base/plinth trims: Sheet steel                                                 |
|                       | Brush strip: Plastic, self-extinguishing                                       |
| Colour                | RAL 9005                                                                       |
| Dimensions            | Height: 100 mm                                                                 |
| To fit                | Enclosure type: VX                                                             |
|                       | VX IT                                                                          |
|                       | VX SE                                                                          |
|                       | TX CableNet                                                                    |
|                       | TS                                                                             |
|                       | TS IT                                                                          |
|                       | TP                                                                             |
|                       | PC                                                                             |
|                       | IW                                                                             |
|                       | CX                                                                             |
|                       | To fit width/depth: 600 mm                                                     |
| Packs of              | 2 pc(s).                                                                       |
| To fit                | for base/plinth system VX, sheet steel                                         |
| Assembly instruction  | For installation in the depth, the optional trim panel attachment is required. |
| Net weight            | 1.1                                                                            |
| Gross weight          | 1.136                                                                          |
| Customs tariff number | 94039910                                                                       |
|                       |                                                                                |