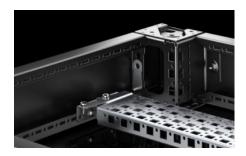

## VX 8660.400 - Base/plinth installation bracket for base/ plinth system VX, sheet steel

For configuring the base/plinth with punched sections with mounting flanges or support strips. To fit 100 and 200 mm high base/plinth trim panels in sheet steel.

## **Features**

| Model No.             | VX 8660.400                                                                                                                                                                                                                                               |
|-----------------------|-----------------------------------------------------------------------------------------------------------------------------------------------------------------------------------------------------------------------------------------------------------|
| Material              | Sheet steel                                                                                                                                                                                                                                               |
| Supply includes       | 2 installation brackets<br>Assembly parts                                                                                                                                                                                                                 |
| Weight/pack           | 0.096 kg                                                                                                                                                                                                                                                  |
| Packs of              | 2 pc(s).                                                                                                                                                                                                                                                  |
| Installation options  | For interior installation on upright base/plinth trim panels For base/plinth trim panels rotated through 90°, the installation bracket is not needed, because in this position, the system punchings of the base/plinth trim panels may be used directly. |
| To fit                | for base/plinth system VX, sheet steel                                                                                                                                                                                                                    |
| Net weight            | 0.076                                                                                                                                                                                                                                                     |
| Gross weight          | 0.097                                                                                                                                                                                                                                                     |
| Customs tariff number | 73182900                                                                                                                                                                                                                                                  |
| EAN                   | 4028177984776                                                                                                                                                                                                                                             |
| ETIM 9                | EC000721                                                                                                                                                                                                                                                  |
| ETIM 8                | EC000721                                                                                                                                                                                                                                                  |
| ECLASS 8.0            | 27182003                                                                                                                                                                                                                                                  |