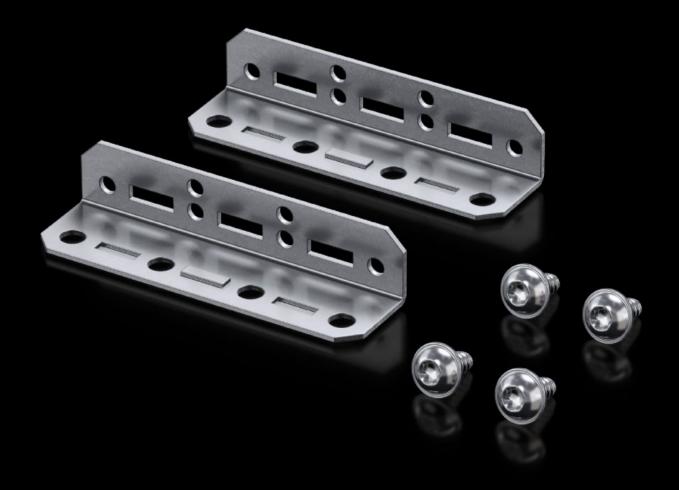

## VX 8660.400 - Base/plinth installation bracket for base/ plinth system VX, sheet steel

For configuring the base/plinth with punched sections with mounting flanges or support strips. To fit 100 and 200 mm high base/plinth trim panels in sheet steel.

## **Features**

| Model No.             | VX 8660.400                                                                                                                                                                                                                                               |
|-----------------------|-----------------------------------------------------------------------------------------------------------------------------------------------------------------------------------------------------------------------------------------------------------|
| Material              | Sheet steel                                                                                                                                                                                                                                               |
| Supply includes       | 2 installation brackets<br>Assembly parts                                                                                                                                                                                                                 |
| Weight/pack           | 0.096 kg                                                                                                                                                                                                                                                  |
| Packs of              | 2 pc(s).                                                                                                                                                                                                                                                  |
| Installation options  | For interior installation on upright base/plinth trim panels For base/plinth trim panels rotated through 90°, the installation bracket is not needed, because in this position, the system punchings of the base/plinth trim panels may be used directly. |
| To fit                | for base/plinth system VX, sheet steel                                                                                                                                                                                                                    |
| Net weight            | 0.076                                                                                                                                                                                                                                                     |
| Gross weight          | 0.097                                                                                                                                                                                                                                                     |
| Customs tariff number | 73182900                                                                                                                                                                                                                                                  |
| EAN                   | 4028177984776                                                                                                                                                                                                                                             |
| ETIM 9                | EC000721                                                                                                                                                                                                                                                  |
| ETIM 8                | EC000721                                                                                                                                                                                                                                                  |
| ECLASS 8.0            | 27182003                                                                                                                                                                                                                                                  |