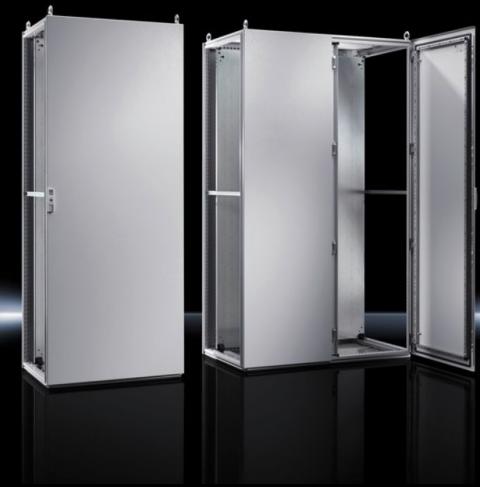

## TS 8665.500 - Baying systems TS 8

The TS 8 sheet steel baying system, with its symmetrical profile in the width and depth, offers a significant space gain, plus simple interior installation. This likewise ensures bayability from all sides. Additionally, the integral, automatic potential equalisation of all enclosure panels and the triple surface treatment ensure optimum safety.

### Features

| Enclosure frame                                                       |
|-----------------------------------------------------------------------|
| Door(s) R/h door hinge with single-door enclosures, may be swapped to |
| opposite side                                                         |
| Roof plate                                                            |
| Rear panel                                                            |
| 4 eyebolts                                                            |
| Lock: 3 mm double-bit                                                 |
| Gland plates                                                          |
| Mounting plate                                                        |
| 2 TS punched rails 18 x 38 mm                                         |
| Width: 600 mm                                                         |
| Height: 1,600 mm                                                      |
| Depth: 500 mm                                                         |
| 499 mm x 1,496 mm                                                     |
| IP 55                                                                 |
| NEMA 1                                                                |
| NEMA 12                                                               |
| Type 1                                                                |
| Type 12                                                               |
| IK09                                                                  |
| 1                                                                     |
| Sheet steel                                                           |
| 1 pc(s).                                                              |
| 81                                                                    |
| 84.4                                                                  |
| 4028177386655                                                         |
| EC000261                                                              |
| 27180101                                                              |
|                                                                       |