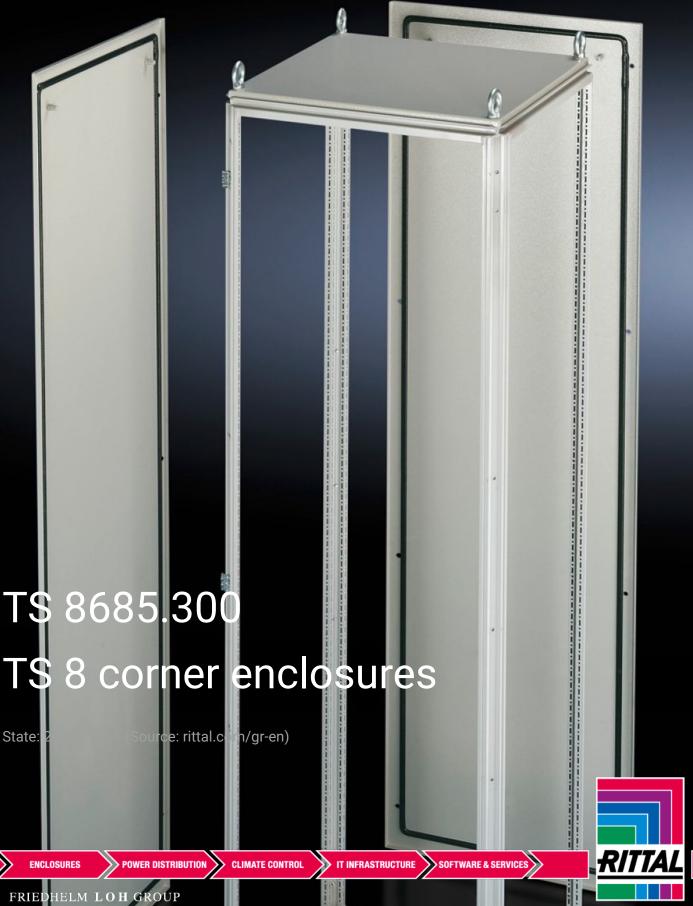

## TS 8685.300 - TS 8 corner enclosures

For corner baying of TS 8 enclosures, also with different depths.

## **Features**

| Model No.             | TS 8685.300                                                                                                                                                                                                                                                                                                                                                                                                                                                                                            |
|-----------------------|--------------------------------------------------------------------------------------------------------------------------------------------------------------------------------------------------------------------------------------------------------------------------------------------------------------------------------------------------------------------------------------------------------------------------------------------------------------------------------------------------------|
| Product description   | The corner enclosure and the supplied components will accommodate the various baying options of the TS 8 frame on all outer surfaces. Fitted with a rear panel and an asymmetrical side panel, the corner enclosure also permits the option of baying in both the width and depth. The gland plates are aligned parallel to the rear panel. In TS 8 enclosures with a square footprint, the gland plates may also be rotated through 90°. The baying system is identical to all other TS 8 enclosures. |
| Material              | Sheet steel, 1.5 mm                                                                                                                                                                                                                                                                                                                                                                                                                                                                                    |
| Surface finish        | Enclosure frame, roof, rear wall and side panel: Dipcoat-primed, powder-coated on the outside, textured paint Gland plates: Zinc-plated                                                                                                                                                                                                                                                                                                                                                                |
| Colour                | RAL 7035                                                                                                                                                                                                                                                                                                                                                                                                                                                                                               |
| Supply includes       | Enclosure frame Roof Rear wall (on the longest side) Side panel, asymmetrical Gland plates (divided in a longitudinal direction)                                                                                                                                                                                                                                                                                                                                                                       |
| Note on Model No.     | Extended delivery times.                                                                                                                                                                                                                                                                                                                                                                                                                                                                               |
| Dimensions            | Width: 600 mm<br>Height: 1,800 mm<br>Depth: 500 mm                                                                                                                                                                                                                                                                                                                                                                                                                                                     |
| Packs of              | 1 pc(s).                                                                                                                                                                                                                                                                                                                                                                                                                                                                                               |
| Net weight            | 88.1                                                                                                                                                                                                                                                                                                                                                                                                                                                                                                   |
| Gross weight          | 93.8                                                                                                                                                                                                                                                                                                                                                                                                                                                                                                   |
| Customs tariff number | 94032080                                                                                                                                                                                                                                                                                                                                                                                                                                                                                               |
| EAN                   | 4028177253155                                                                                                                                                                                                                                                                                                                                                                                                                                                                                          |