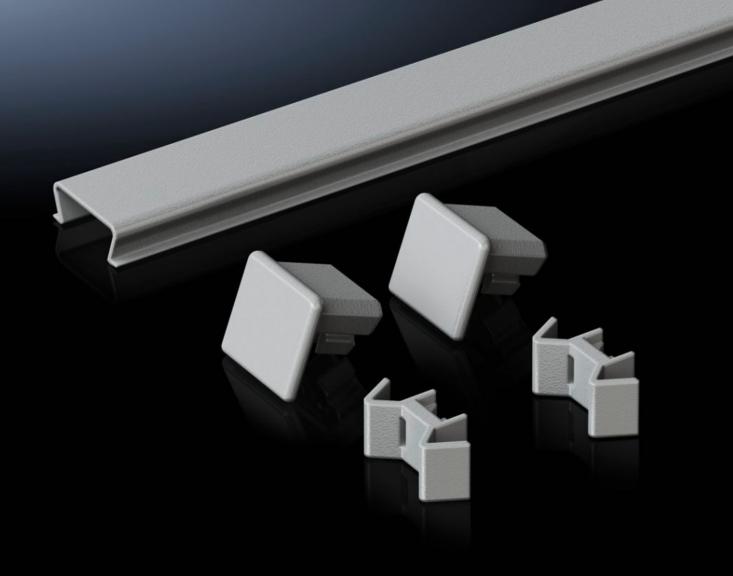

## TS 8700.160 - Baying cover, top for VX, VX IT, TS, TS IT

A cover with two end caps may additionally be clipped over the seal between the two enclosures. This prevents dirt and liquid from accumulating on the baying seal.

## Features

| Model No.             | TS 8700.160                                                                                                                                                         |
|-----------------------|---------------------------------------------------------------------------------------------------------------------------------------------------------------------|
| Product description   | A cover with two end caps may additionally be clipped over the seal between the two enclosures. This prevents dirt and liquid from accumulating on the baying seal. |
| Material              | Stainless steel 1.4301 (AISI 304)                                                                                                                                   |
| Supply includes       | Assembly parts                                                                                                                                                      |
| Assembly instruction  | May also be fitted in the width with enclosure suites bayed back-to-<br>back.                                                                                       |
|                       | May also be used in conjunction with dust guard trim.                                                                                                               |
|                       | Easily cut to length for other sizes                                                                                                                                |
| To fit                | Enclosure type: VX                                                                                                                                                  |
|                       | VX IT                                                                                                                                                               |
|                       | TS                                                                                                                                                                  |
|                       | TS IT                                                                                                                                                               |
|                       | Depth: = 600 mm                                                                                                                                                     |
| Packs of              | 1 pc(s).                                                                                                                                                            |
| Net weight            | 0.33                                                                                                                                                                |
| Gross weight          | 0.38                                                                                                                                                                |
| Customs tariff number | 73269098                                                                                                                                                            |
| EAN                   | 4028177300132                                                                                                                                                       |
| ETIM 9                | EC002622                                                                                                                                                            |
| ECLASS 8.0            | 27189263                                                                                                                                                            |
|                       |                                                                                                                                                                     |