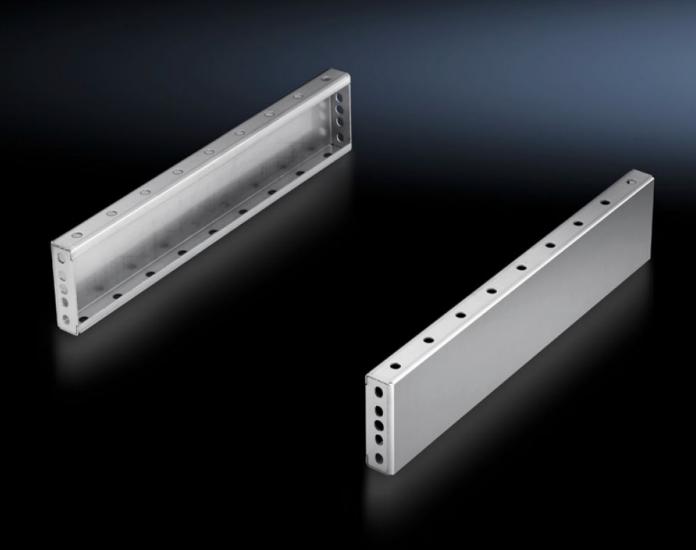

## TS 8701.060 - Base/plinth trim panels, side, 100 mm Stainless steel for base/plinth components front and rear

For mounting between the base/plinth components. At 200 mm height, two 100 mm base/plinth trims may be used. Base/plinth trims may be installed rotated through 90° in order to stabilise bayed base/plinth components.

## **Features**

| Model No.             | TS 8701.060                                                                                                                                                                        |
|-----------------------|------------------------------------------------------------------------------------------------------------------------------------------------------------------------------------|
| Product description   | For mounting between the base/plinth components. At 200 mm height, two 100 mm base/plinth trim panels may be used.                                                                 |
| Material              | Stainless steel 1.4301 (AISI 304)                                                                                                                                                  |
| Surface finish        | Brushed, grain 400                                                                                                                                                                 |
| Supply includes       | 2 base/plinth trim panels<br>Assembly parts                                                                                                                                        |
| Assembly instruction  | Base/plinth trim panels, side, 100 mm, may be installed rotated through 90° to stabilise bayed base/plinth components. The base/plinth baying bracket is required for this purpose |
| Dimensions            | Height: 100 mm                                                                                                                                                                     |
| To fit                | Enclosure type: TS: = 600 mm                                                                                                                                                       |
| Packs of              | 2 pc(s).                                                                                                                                                                           |
| Net weight            | 2.572                                                                                                                                                                              |
| Gross weight          | 2.8                                                                                                                                                                                |
| Customs tariff number | 94039910                                                                                                                                                                           |
| EAN                   | 4028177300064                                                                                                                                                                      |
| ETIM 9                | EC000721                                                                                                                                                                           |
| ECLASS 8.0            | 27182003                                                                                                                                                                           |
|                       |                                                                                                                                                                                    |