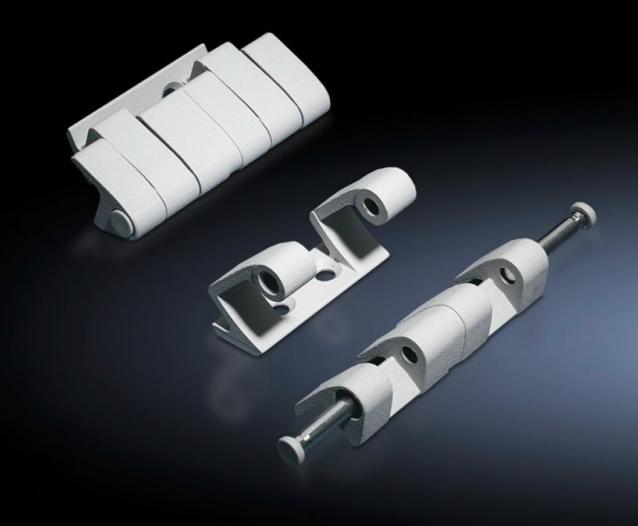

## SZ 8701.180 - 180° hinge

To extend the door opening angle to  $180^{\circ}$ 

## **Features**

| Model No.                 | SZ 8701.180                                                                                                                    |
|---------------------------|--------------------------------------------------------------------------------------------------------------------------------|
| Material                  | Die-cast zinc                                                                                                                  |
| Colour                    | Matt nickel-plated                                                                                                             |
| Supply includes           | Assembly parts                                                                                                                 |
| Door opening angle        | 180°                                                                                                                           |
| Note                      | The protection category of the enclosure may be reduced.  The doors must be hinged on the same side when enclosures are bayed. |
| Suitable for door variant | Sheet steel door<br>Stainless steel door                                                                                       |
| To fit enclosure type     | TS<br>VX SE                                                                                                                    |
| Packs of                  | 4 pc(s).                                                                                                                       |
| Net weight                | 0.92                                                                                                                           |
| Gross weight              | 0.964                                                                                                                          |
| Customs tariff number     | 83021000                                                                                                                       |
| EAN                       | 4028177300057                                                                                                                  |
| ETIM 9                    | EC001167                                                                                                                       |
| ECLASS 8.0                | 27409219                                                                                                                       |