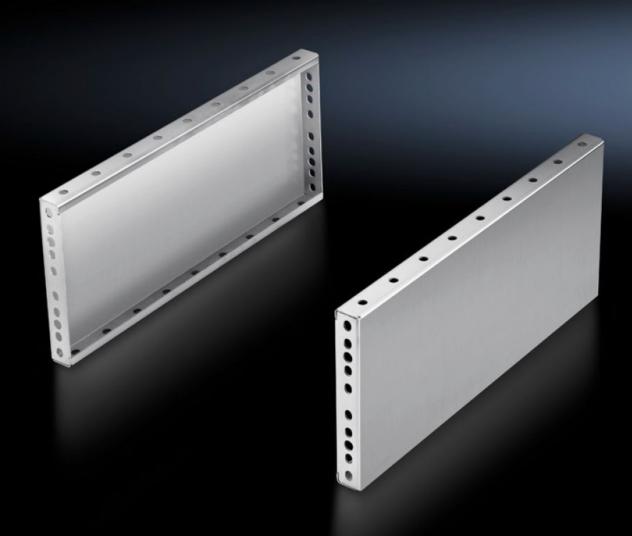

## TS 8702.060 - Base/plinth trim panels, side, 200 mm Stainless steel for base/plinth components front and rear

For mounting between the base/plinth components. At 200 mm height, two 100 mm base/plinth trims may be used.

## Features

| Model No.             | TS 8702.060                                                                                                                                                                               |
|-----------------------|-------------------------------------------------------------------------------------------------------------------------------------------------------------------------------------------|
| Product description   | For mounting between the base/plinth components. At 200 mm height, two 100 mm base/plinth trims may be used.                                                                              |
| Material              | Stainless steel 1.4301 (AISI 304)                                                                                                                                                         |
| Surface finish        | Brushed, grain 400                                                                                                                                                                        |
| Supply includes       | 2 base/plinth trim panels<br>Assembly parts                                                                                                                                               |
| Assembly instruction  | Base/plinth trim panels, side, 100 mm, may be installed rotated<br>through 90° to stabilise bayed base/plinth components. The base/<br>plinth baying bracket is required for this purpose |
| Dimensions            | Height: 200 mm                                                                                                                                                                            |
| To fit                | Enclosure type: TS: = 600 mm                                                                                                                                                              |
| Packs of              | 2 pc(s).                                                                                                                                                                                  |
| Net weight            | 4.3                                                                                                                                                                                       |
| Gross weight          | 4.5                                                                                                                                                                                       |
| Customs tariff number | 94039910                                                                                                                                                                                  |
| EAN                   | 4028177299993                                                                                                                                                                             |
| ETIM 9                | EC000721                                                                                                                                                                                  |
| ECLASS 8.0            | 27182003                                                                                                                                                                                  |
|                       |                                                                                                                                                                                           |