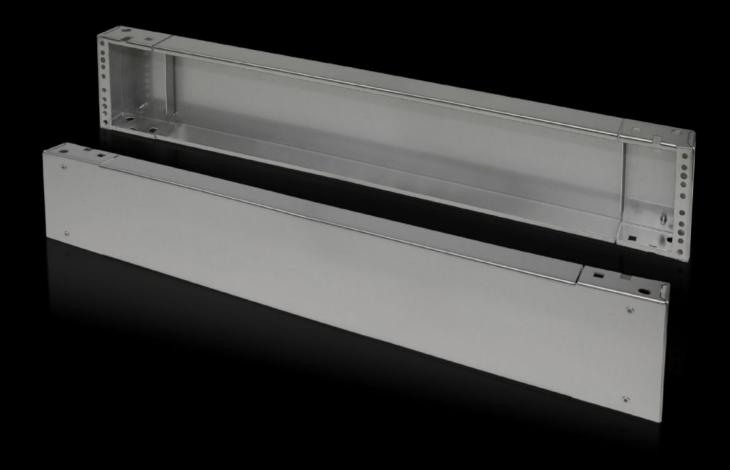

# Base/plinth components, front and rear, 200 mm

State: 23/08/2025 (Source: rittal.com/gr-en)

## TS 8702.200 - Base/plinth components, front and rear, 200 mm Stainless steel for TS, VX SE

Base/plinth components, front and rear, stainless steel, 200 mm.

#### **Features**

| Model No.             | TS 8702.200                                                                                                    |
|-----------------------|----------------------------------------------------------------------------------------------------------------|
| Material              | Stainless steel 1.4301 (AISI 304)                                                                              |
| Surface finish        | Brushed, grain 400                                                                                             |
| Supply includes       | 1 trim panel front/rear 2 corner pieces with removable trim panel Assembly parts for mounting on the enclosure |
| Dimensions            | Height: 200 mm                                                                                                 |
| To fit                | Enclosure type: TS: = 1,200 mm                                                                                 |
| Packs of              | 2 pc(s).                                                                                                       |
| Net weight            | 14.078                                                                                                         |
| Gross weight          | 14.9                                                                                                           |
| Customs tariff number | 94039910                                                                                                       |
| EAN                   | 4028177299986                                                                                                  |
| ETIM 9                | EC000721                                                                                                       |
| ECLASS 8.0            | 27182003                                                                                                       |