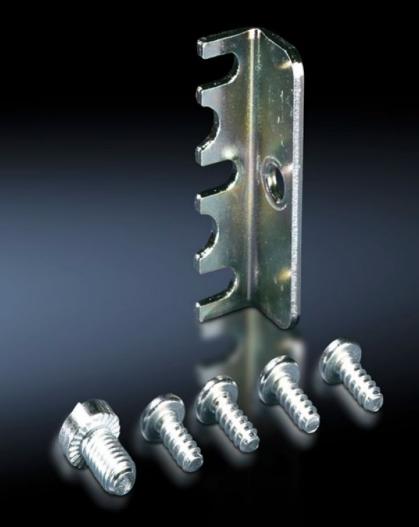

## TS 8800.090 - Mounting plate attachment for TS, VX SE

For additional clamping and to reduce potential vibration of the mounting plate. Select according to mounting position, installation type and enclosure.

#### Features

| Model No.             | TS 8800.090                                                                                                                                              |
|-----------------------|----------------------------------------------------------------------------------------------------------------------------------------------------------|
| Product description   | For additional clamping and to reduce potential vibration of the mounting plate. Select according to mounting position, installation type and enclosure. |
| Benefits              | No impairment to the mounting surface. May optionally used for attachment or screw fastening.                                                            |
| Material              | Sheet steel                                                                                                                                              |
| Surface finish        | Zinc-plated                                                                                                                                              |
| Supply includes       | Assembly parts                                                                                                                                           |
| Installation options  | Side<br>Rear, flush with enclosure frame<br>Set forward on a 25 mm pitch pattern                                                                         |
| To fit                | Enclosure type: TS 8<br>SE                                                                                                                               |
| Packs of              | 10 pc(s).                                                                                                                                                |
| Net weight            | 0.42                                                                                                                                                     |
| Gross weight          | 0.55                                                                                                                                                     |
| Customs tariff number | 73269098                                                                                                                                                 |
| EAN                   | 4028177232716                                                                                                                                            |