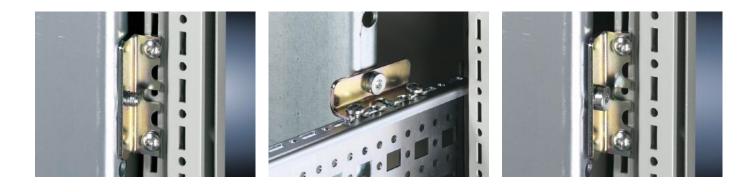

## TS 8800.090 - Mounting plate attachment for TS, VX SE

For additional clamping and to reduce potential vibration of the mounting plate. Select according to mounting position, installation type and enclosure.

#### Features

| Model No.             | TS 8800.090                                                                                                                                              |
|-----------------------|----------------------------------------------------------------------------------------------------------------------------------------------------------|
| Product description   | For additional clamping and to reduce potential vibration of the mounting plate. Select according to mounting position, installation type and enclosure. |
| Benefits              | No impairment to the mounting surface. May optionally used for attachment or screw fastening.                                                            |
| Material              | Sheet steel                                                                                                                                              |
| Surface finish        | Zinc-plated                                                                                                                                              |
| Supply includes       | Assembly parts                                                                                                                                           |
| Installation options  | Side<br>Rear, flush with enclosure frame<br>Set forward on a 25 mm pitch pattern                                                                         |
| To fit                | Enclosure type: TS 8<br>SE                                                                                                                               |
| Packs of              | 10 pc(s).                                                                                                                                                |
| Net weight            | 0.42                                                                                                                                                     |
| Gross weight          | 0.55                                                                                                                                                     |
| Customs tariff number | 73269098                                                                                                                                                 |
| EAN                   | 4028177232716                                                                                                                                            |