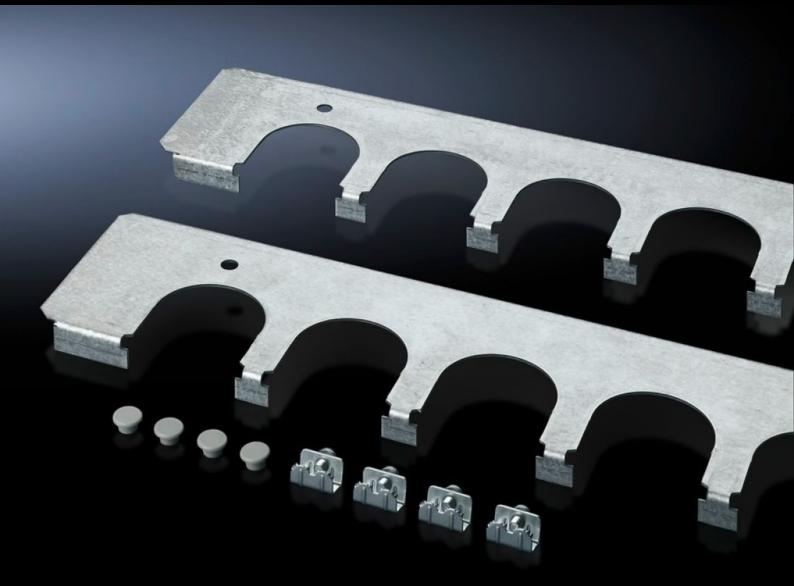

## SZ 8800.120 - Cable entry plates for installation in TS, SE and PC enclosures

Secure cable routing in conjunction with cable entry grommets, connector grommets. Fitted instead of standard gland plates.

## **Features**

| Model No.             | SZ 8800.120                                                                                                                                                                                                                               |
|-----------------------|-------------------------------------------------------------------------------------------------------------------------------------------------------------------------------------------------------------------------------------------|
| Product description   | Secure cable routing in conjunction with cable entry grommets, connector grommets. Fitted instead of standard gland plates.                                                                                                               |
| Benefits              | Particularly well-suited to cables with different cross-sections Thanks to the enclosure symmetry, where dimensions permit, cable entry plates may also be inserted in the enclosure depth, right and left, analogous to the gland plates |
| Material              | Sheet steel                                                                                                                                                                                                                               |
| Surface finish        | Zinc-plated                                                                                                                                                                                                                               |
| Supply includes       | Assembly parts                                                                                                                                                                                                                            |
| Number of cut-outs    | 6                                                                                                                                                                                                                                         |
| To fit                | Enclosure type: TS: = 1,200 mm<br>Enclosure type: SE                                                                                                                                                                                      |
| Packs of              | 4 pc(s).                                                                                                                                                                                                                                  |
| Net weight            | 1.976                                                                                                                                                                                                                                     |
| Gross weight          | 2.174                                                                                                                                                                                                                                     |
| Customs tariff number | 73269098                                                                                                                                                                                                                                  |
| EAN                   | 4028177212497                                                                                                                                                                                                                             |
| ETIM 9                | EC002620                                                                                                                                                                                                                                  |
| ECLASS 8.0            | 27189261                                                                                                                                                                                                                                  |
|                       |                                                                                                                                                                                                                                           |