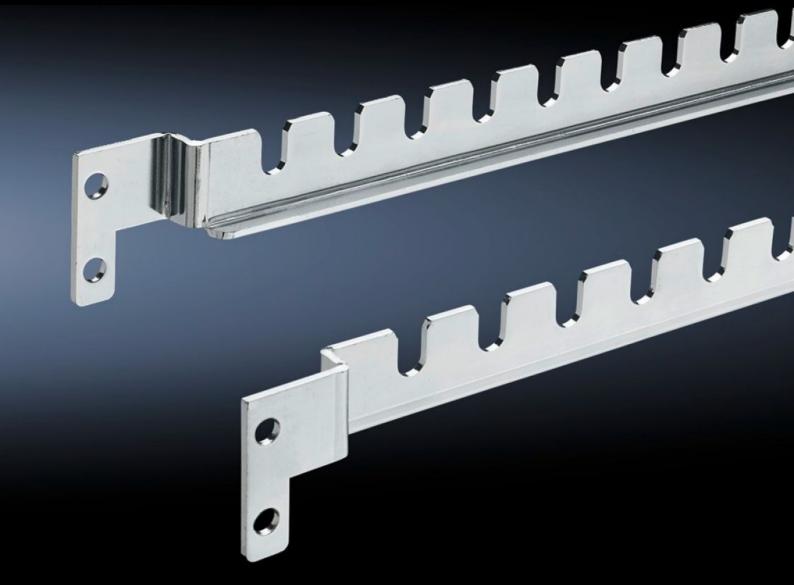

## TS 8800.180 TS adaptor for wiring systems

State: 06/07/2025 (Source: rittal.com/gr-en)

TS 8800.180 - TS adaptor for wiring systems Adaptor rail for the Lütze LSC wiring system.

## **Features**

| Model No.             | TS 8800.180                                                            |
|-----------------------|------------------------------------------------------------------------|
| Supply includes       | 6 adaptor rails                                                        |
|                       | 24 spring lock washers,                                                |
|                       | 24 screws 5.5 x 13 mm                                                  |
| Note                  | Mounting parts for the LCS wiring system not included with the supply. |
| To fit enclosure type | TS 8                                                                   |
| Packs of              | 6 pc(s).                                                               |
| Net weight            | 2.508                                                                  |
| Gross weight          | 2.7                                                                    |
| Customs tariff number | 73269098                                                               |
| EAN                   | 4028177212541                                                          |
| ETIM 9                | EC002625                                                               |
| ECLASS 8.0            | 27189234                                                               |