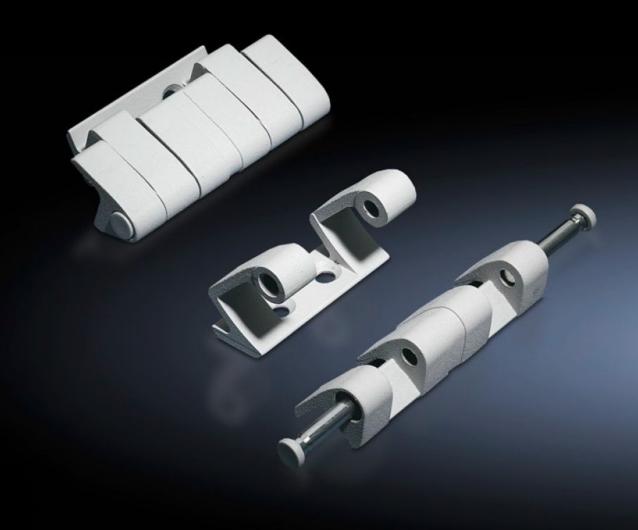

## SZ 8800.190 - 180° hinge

To extend the door opening angle to  $180^{\circ}$ 

## **Features**

| Model No.                 | SZ 8800.190                                                                                                                    |
|---------------------------|--------------------------------------------------------------------------------------------------------------------------------|
| Material                  | Die-cast zinc                                                                                                                  |
| Colour                    | RAL 7035                                                                                                                       |
| Supply includes           | Assembly parts                                                                                                                 |
| Door opening angle        | 180°                                                                                                                           |
| Note                      | The protection category of the enclosure may be reduced.  The doors must be hinged on the same side when enclosures are bayed. |
| Suitable for door variant | Sheet steel door                                                                                                               |
| To fit enclosure type     | TS<br>VX SE                                                                                                                    |
| Packs of                  | 4 pc(s).                                                                                                                       |
| Net weight                | 0.812                                                                                                                          |
| Gross weight              | 0.941                                                                                                                          |
| Customs tariff number     | 83021000                                                                                                                       |
| EAN                       | 4028177213166                                                                                                                  |
| ETIM 9                    | EC001167                                                                                                                       |
| ECLASS 8.0                | 27409219                                                                                                                       |