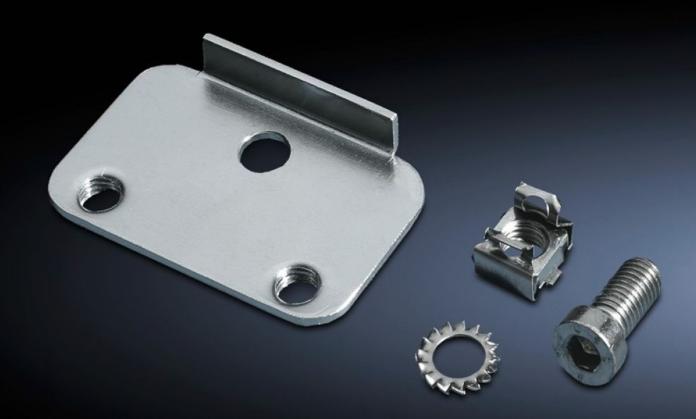

## TS 8800.220 - Base/plinth adaptor for levelling feet

Connection component for fastening M12 levelling feet to the TS base/plinth.

## Features

| Model No.             | TS 8800.220                                                                  |
|-----------------------|------------------------------------------------------------------------------|
| Product description   | Connection component for fastening M12 levelling feet to the TS base/plinth. |
| Material              | Sheet steel                                                                  |
| Surface finish        | Zinc-plated                                                                  |
| To fit Model No.      | 4612.000<br>7493.000                                                         |
| Packs of              | 4 pc(s).                                                                     |
| Net weight            | 0.592                                                                        |
| Gross weight          | 0.696                                                                        |
| Customs tariff number | 73269098                                                                     |
| EAN                   | 4028177212596                                                                |
| ECLASS 8.0            | 27182003                                                                     |
|                       |                                                                              |