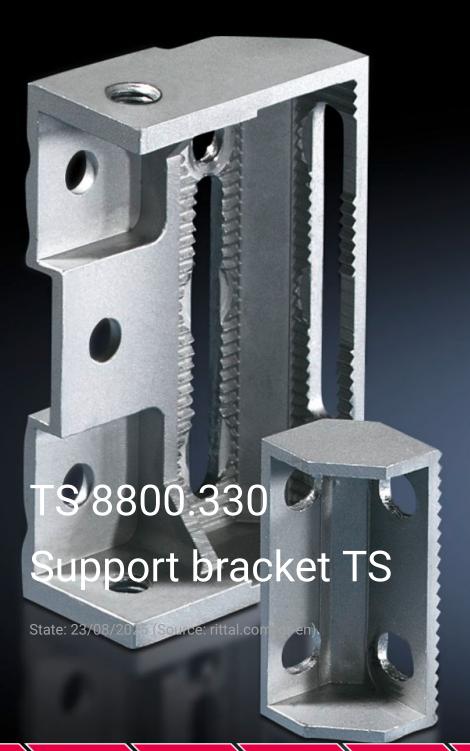

## TS 8800.330 - Support bracket TS

For the attachment of punched sections without mounting flange  $23 \times 73$  mm or punched rails  $23 \times 23$  mm.

## **Features**

| Model No.             | TS 8800.330                                                                                                                             |
|-----------------------|-----------------------------------------------------------------------------------------------------------------------------------------|
| Product description   | For the attachment of punched sections without mounting flange 23 x 73 mm or punched rails 23 x 23 mm.                                  |
| Material              | Die-cast zinc                                                                                                                           |
| Supply includes       | 1 set = 1 support bracket, 1 stay, 3 metal screws 5.5 x 13 mm                                                                           |
| Installation options  | On the vertical TS enclosure section (25 mm pitch pattern, 2 mm increments) On the horizontal VX SE enclosure section, top in the width |
| To fit enclosure type | TS<br>VX SE                                                                                                                             |
| Packs of              | 6 pc(s).                                                                                                                                |
| Net weight            | 0.93                                                                                                                                    |
| Gross weight          | 1.12                                                                                                                                    |
| Customs tariff number | 73182900                                                                                                                                |
| EAN                   | 4028177230958                                                                                                                           |
| ETIM 9                | EC002625                                                                                                                                |
| ECLASS 8.0            | 27189234                                                                                                                                |