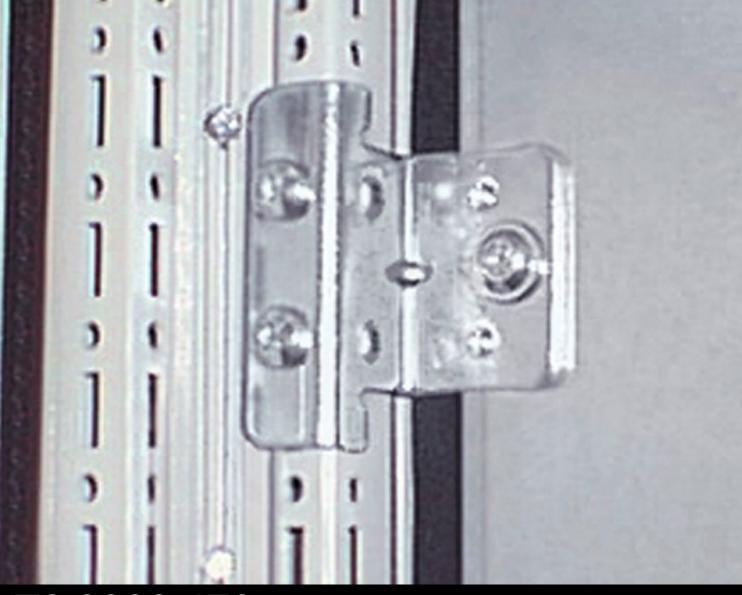

## TS 8800.470 - Baying attachment, vertical for TS/TS with divider panel

Only suitable for mounting in conjunction with the angle brackets of the divider panel.

## Features

| Model No.             | TS 8800.470                                                                                                                                           |
|-----------------------|-------------------------------------------------------------------------------------------------------------------------------------------------------|
| Product description   | For attaching bayed enclosures with a divider panel inserted.                                                                                         |
| Material              | Sheet steel                                                                                                                                           |
| Surface finish        | Zinc-plated                                                                                                                                           |
| Supply includes       | Assembly parts                                                                                                                                        |
| Assembly instruction  | May also be used for side or rear wall attachment/fastening of enclosures. In such cases, additional holes must be drilled in the side or rear panel. |
| Note                  | Only suitable for mounting in conjunction with the angle brackets of the divider panel (included with the supply)                                     |
| To fit                | Enclosure type: TS 8                                                                                                                                  |
| Packs of              | 8 pc(s).                                                                                                                                              |
| Net weight            | 0.584                                                                                                                                                 |
| Gross weight          | 0.68                                                                                                                                                  |
| Customs tariff number | 83024900                                                                                                                                              |
| EAN                   | 4028177243019                                                                                                                                         |
| ETIM 9                | EC002622                                                                                                                                              |
| ECLASS 8.0            | 27189263                                                                                                                                              |
|                       |                                                                                                                                                       |