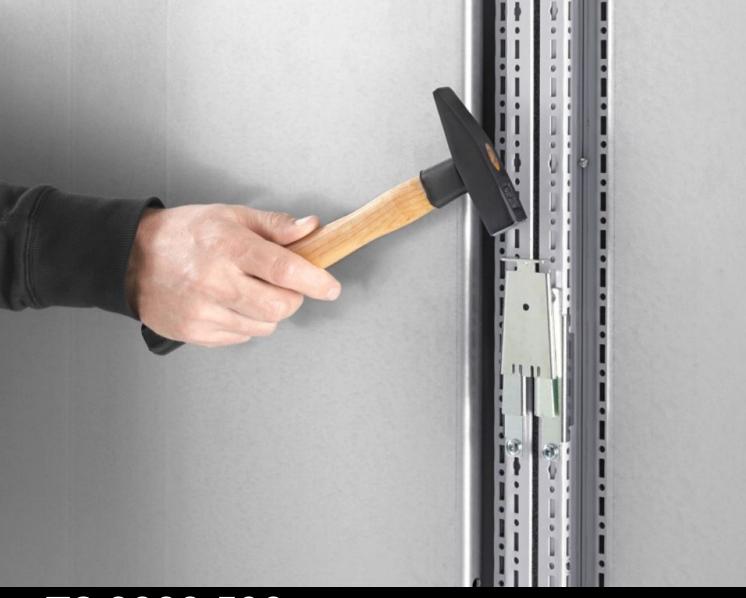

## TS 8800.590 - Quick-fit baying clamp, three-piece for TS/ TS

Simply locate the quick-fit baying clamp, connect with the lock plate, and secure.