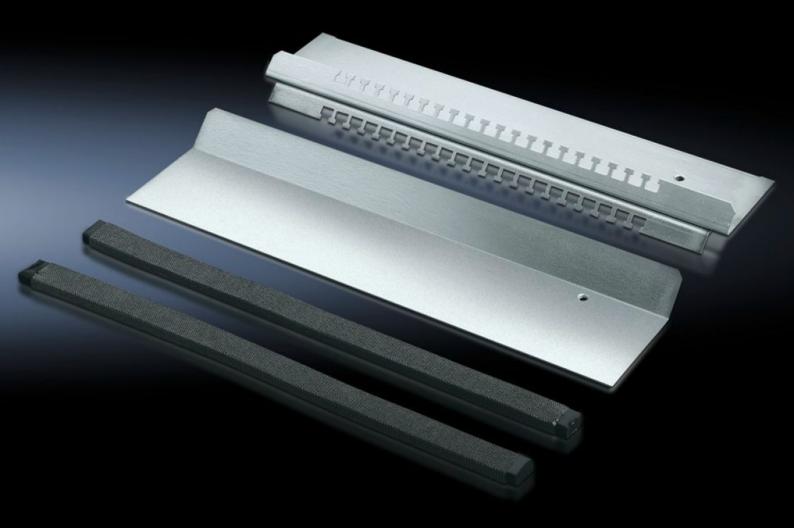

## TS 8800.600 - EMC gland plate

For shielded cables with a maximum diameter of 20 mm in conjunction with standard gland plates.

## **Features**

| Model No.             | TS 8800.600                                                                                                                                                                                                                                                            |
|-----------------------|------------------------------------------------------------------------------------------------------------------------------------------------------------------------------------------------------------------------------------------------------------------------|
| Product description   | For shielded cables with a maximum diameter of 20 mm. Combined EMC contacting and cable fastening provide low-resistance contact between the cable shield and gland plate. For all 400, 500, 600 and 800 mm deep enclosures in conjunction with standard gland plates. |
| Material              | Sheet steel                                                                                                                                                                                                                                                            |
| Surface finish        | Zinc-plated                                                                                                                                                                                                                                                            |
| Supply includes       | Cable clamp strip with hammer-head punching<br>1 sliding gland plate<br>2 EMC seals                                                                                                                                                                                    |
| Note on Model No.     | For one enclosure half only                                                                                                                                                                                                                                            |
| To fit                | Enclosure type: TS<br>Width: = 1,000 mm                                                                                                                                                                                                                                |
| Note                  | Standard-compliant IP protection category not supported                                                                                                                                                                                                                |
| Packs of              | 1 pc(s).                                                                                                                                                                                                                                                               |
| Net weight            | 1.438                                                                                                                                                                                                                                                                  |
| Gross weight          | 1.66                                                                                                                                                                                                                                                                   |
| Customs tariff number | 94039910                                                                                                                                                                                                                                                               |
| EAN                   | 4028177214903                                                                                                                                                                                                                                                          |
| ECLASS 8.0            | 27189261                                                                                                                                                                                                                                                               |