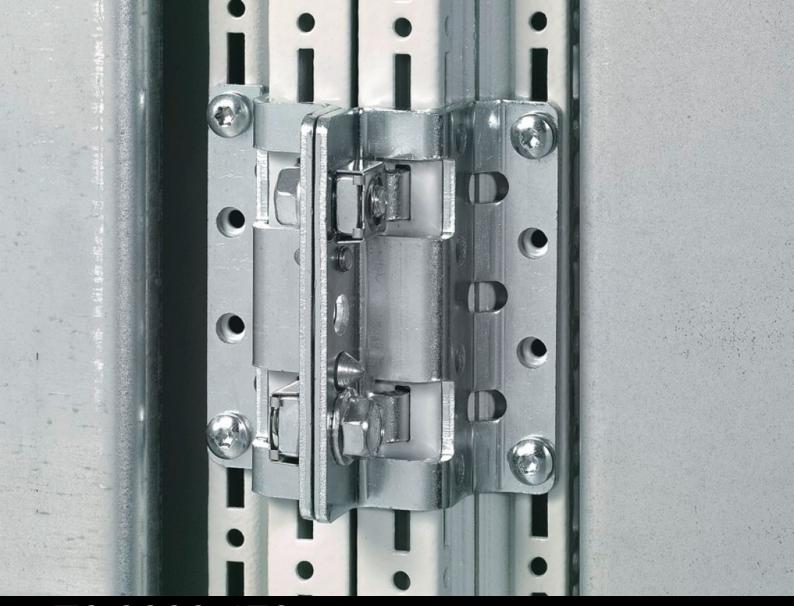

### TS 8800.670 - Baying attachment, vertical for TS/TS

For baying two populated enclosures on the vertical enclosure section. Using the fastening bolts, the enclosure is pulled into a defined end position, with a height or side offset of up to ±2 mm.

#### **Features**

| Model No.             | TS 8800.670                                                                                                                 |
|-----------------------|-----------------------------------------------------------------------------------------------------------------------------|
| Product description   | For baying two populated enclosures on the vertical enclosure section.                                                      |
| Benefits              | Using the fastening bolts, the enclosure is pulled into a defined end position, with a height or side offset of up to ±2 mm |
| Material              | Sheet steel                                                                                                                 |
| Surface finish        | Zinc-plated                                                                                                                 |
| Supply includes       | Assembly parts                                                                                                              |
| Assembly instruction  | Simply locate into the vertical TS punchings, secure and connect both brackets using the hex screws (supplied loose)        |
| To fit                | Enclosure type: TS 8                                                                                                        |
| Packs of              | 6 pc(s).                                                                                                                    |
| Net weight            | 1.89                                                                                                                        |
| Gross weight          | 2.1                                                                                                                         |
| Customs tariff number | 83024900                                                                                                                    |
| EAN                   | 4028177338401                                                                                                               |
| ETIM 9                | EC002622                                                                                                                    |
| ECLASS 8.0            | 27189263                                                                                                                    |
|                       |                                                                                                                             |