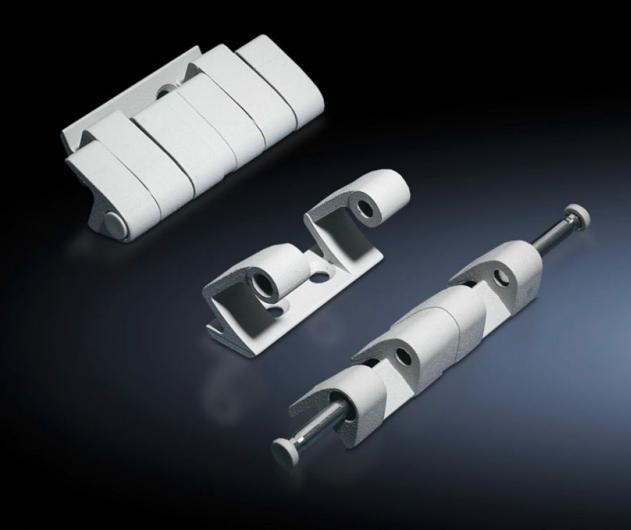

## SZ 8800.710 180° hinge

State: 05/08/2025 (Source: rittal.com/gr-en)

## SZ 8800.710 - 180° hinge

To extend the door opening angle to  $180^{\circ}$ 

## **Features**

| Model No.                 | SZ 8800.710                                                                                                                    |
|---------------------------|--------------------------------------------------------------------------------------------------------------------------------|
| Material                  | Precision casting/die-cast zinc                                                                                                |
| Colour                    | RAL 7035                                                                                                                       |
| Supply includes           | Assembly parts                                                                                                                 |
| Door opening angle        | 180°                                                                                                                           |
| Note                      | The protection category of the enclosure may be reduced.  The doors must be hinged on the same side when enclosures are bayed. |
| Suitable for door variant | Doors with high dynamic loads, door installations up to 900 N                                                                  |
| To fit enclosure type     | TS<br>VX SE                                                                                                                    |
| Packs of                  | 4 pc(s).                                                                                                                       |
| Net weight                | 0.92                                                                                                                           |
| Gross weight              | 0.977                                                                                                                          |
| Customs tariff number     | 83021000                                                                                                                       |
| EAN                       | 4028177595064                                                                                                                  |
| ETIM 9                    | EC001167                                                                                                                       |
| ECLASS 8.0                | 27409219                                                                                                                       |