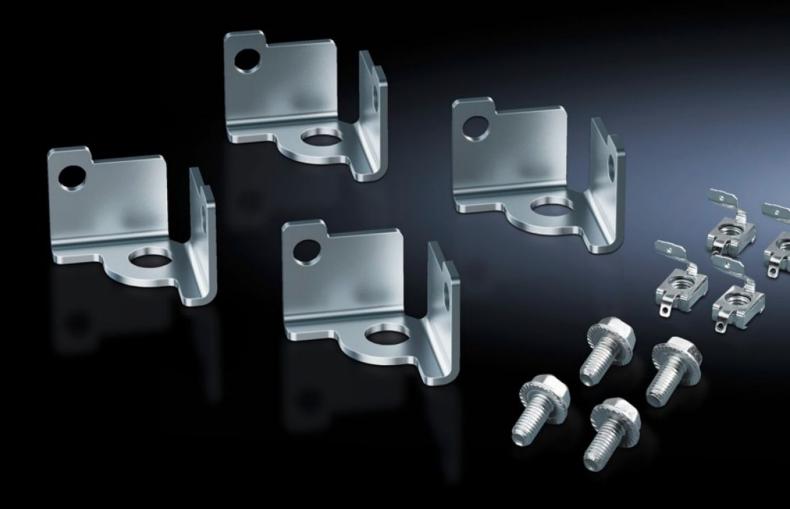

## TS 8800.830 - Reinforcement bracket for TS, TP universal console

For use as an additional stabiliser to the clamping straps when populated enclosures are screw-fastened via the base tray to the base/plinth or pallet for transportation purposes.

## **Features**

| Model No.             | TS 8800.830                                                                                                                                                                         |
|-----------------------|-------------------------------------------------------------------------------------------------------------------------------------------------------------------------------------|
| Product description   | For use as an additional stabiliser to the clamping straps when populated enclosures are screw-fastened via the base tray to the base/plinth or pallet for transportation purposes. |
| Material              | Sheet steel                                                                                                                                                                         |
| Surface finish        | Zinc-plated                                                                                                                                                                         |
| Supply includes       | Assembly parts                                                                                                                                                                      |
| To fit                | Enclosure type: TS TP universal console                                                                                                                                             |
| Packs of              | 4 pc(s).                                                                                                                                                                            |
| Net weight            | 0.452                                                                                                                                                                               |
| Gross weight          | 0.551                                                                                                                                                                               |
| Customs tariff number | 73182900                                                                                                                                                                            |
| EAN                   | 4028177389342                                                                                                                                                                       |
| ETIM 9                | EC002625                                                                                                                                                                            |
| ECLASS 8.0            | 27189234                                                                                                                                                                            |